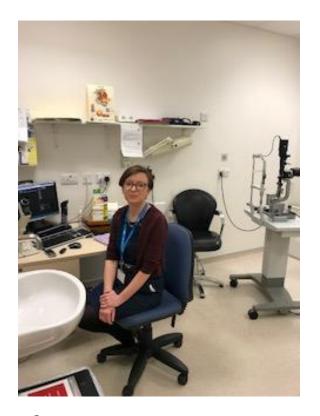

### Optometrist

Next you may see one of our Optometrists

You may see a Male or Female Optometrist

Orthoptic Dept 2017

### Optometrist

They will look in your eyes to see if you need glasses using an ophthalmoscope