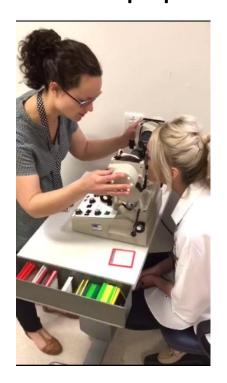

### Optometrist

Next you may see one of our Optometrists

You may see a Male or Female Optometrist

Orthoptic Dept 2017

### Optometrist

They will look in your eyes to see if you need glasses using an ophthalmoscope