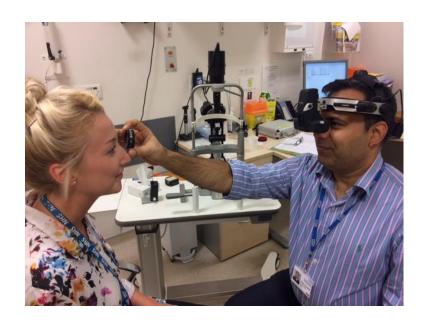

#### **Doctor**

# You may see a Male or Female doctor to check your eyes with equipment

They may look at the back of your eye with a lens

Or check your eye pressure