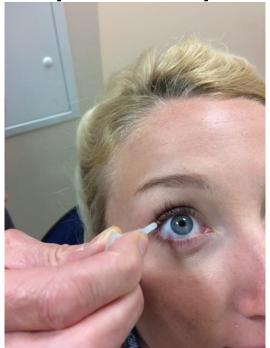

## **Eye Drops**

#### You may need eye drops

This is so we can look inside your eye