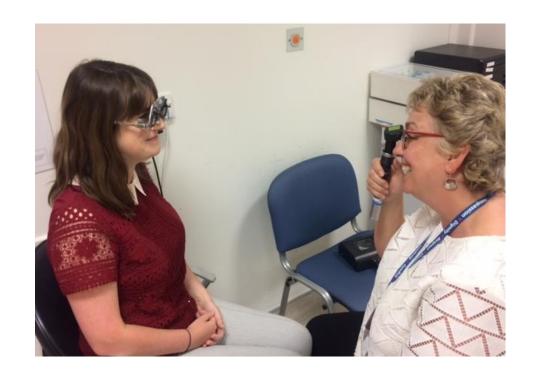

### Optometrist

Next you may see one of our Optometrists

You may see a Male or Female Optometrist

Orthoptic Dept 2017

### Optometrist

They will look in your eyes to see if you need glasses using an ophthalmoscope