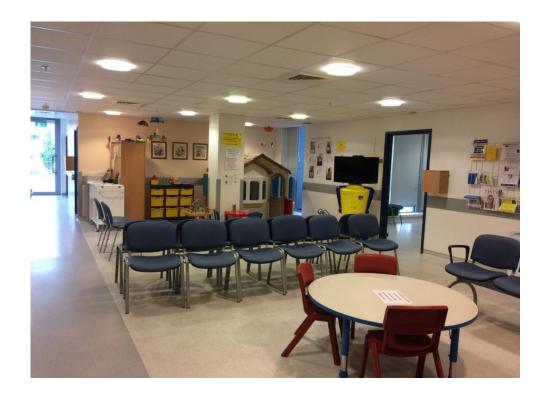

# Waiting Area

You will sit in our waiting area

### Waiting Area

You can watch TV or a DVD

You can read books and magazines

You can use portable games or tablets

### Waiting Area