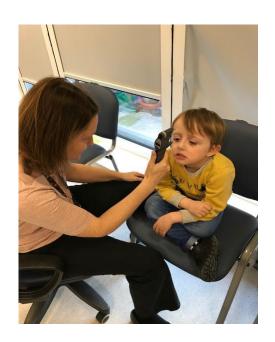

t elsewhere



## Orthoptist





One of our Orthoptists will call your name

You may see a Male or Female Orthoptist Orthoptic Dept 2017



# Eye Test

#### We will check your vision









# Eye Test

# We will check how well your eyes work together with different equipment









#### Nurse



You might see one of our Nurses



## **Eye Drops**

#### You may need eye drops



This is so we can look inside your eye



### Optometrist





Next you may see one of our Optometrists

You may see a Male or Female Optometrist

Orthoptic Dept 2017



### Optometrist



They will look in your eyes to see if you need glasses using an ophthalmoscope



#### **Doctor**

# You may see a Male or Female doctor to check your eyes with equipment



They may look at the back of your eye with a lens



Or check your eye pressure



#### Home



When you have finished you can go home