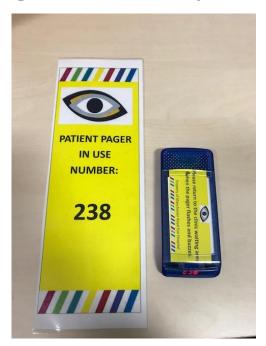

# Manchester Royal Eye Hospital Clinic H Journey



# You will receive your appointment letter for Clinic H





# How will I get to the Eye Hospital?

You can get to the Eye Hospital in the Car



You can also get the Bus





# Are there places to buy drinks/snacks?

Yes there is a café located in the Eye Hospital



There is also a shop outside the Eye Hospital



Orthoptic Dept 2017



# Welcome to Manchester Royal Eye Hospital





# Welcome to Manchester Royal Eye Hospital



Orthoptic Dept 2017



# Clinic H





Please check in to Clinic H Reception



# Waiting Area



You will sit in our waiting area



### Waiting Area

You can watch TV or a DVD

You can read books and magazines

You can use portable games or tablets



### Waiting Area

#### It might be busy or noisy



You can ask for a pager and can sit elsewhere



## Orthoptist





One of our Orthoptists will call your name

You may see a Male or Female Orthoptist Orthoptic Dept 2017



# Eye Test

#### We will check your vision









# Eye Test

# We will check how well your eyes work together with different equipment









#### Nurse



You might see one of our Nurses



## **Eye Drops**

#### You may need eye drops



This is so we can look inside your eye



### Optometrist





Next you may see one of our Optometrists

You may see a Male or Female Optometrist

Orthoptic Dept 2017



### Optometrist



They will look in your eyes to see if you need glasses using an ophthalmoscope



#### **Doctor**

# You may see a Male or Female doctor to check your eyes with equipment



They may look a