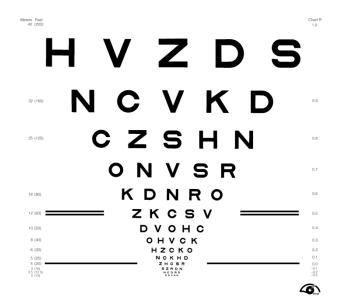

our appointment letter for Clinic H





## How will I get to the Eye Hospital?

You can get to the Eye Hospital in the Car

You can also get the Bus







### Are there places to buy drinks/snacks?

Yes there is a café located in the Eye Hospital

There is also a shop outside the Eye Hospital







# Welcome to Manchester Royal Eye Hospital







#### Welcome to Clinic H

#### Please check in to Clinic H Reception





## Waiting Area

You will sit in our waiting area







## Waiting Area











You can use portable games or tablets.



## Waiting Area

It might be busy or noisy



You can ask for a pager and can sit elsewhere



## Orthoptist



One of our Orthoptists will call your name

You may see a Male or Female Orthoptist



## Eye Tests

#### We will check your vision







## Eye Test

We will check how well your eyes work together with different equipment







#### Nurse

#### You might see one of our Nurses





## Eye Drops

#### You may need eye drops





This is so we can look inside your eye



## Optometrist



Next you may see one of our Optometrists

You may see a Male or Female Optometrist



## Optometrist





They will look in your eyes to see if you need glasses using an ophthalmoscope



#### **Doctor**

You may see a Male or Female doctor to check your eyes with equipment







They may check the back of your eye with a lens or check your eye pressure



#### Home



When you have finished you can go Home