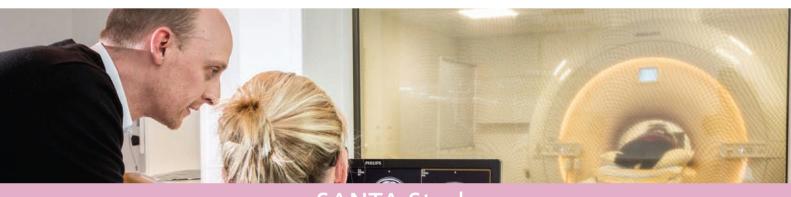

**NHS Foundation Trust** 

**SANTA Study** (SimvAstatin in Neurofibromatosis Type 1 - Autism Study)...

...at the NIHR/Wellcome Trust Manchester Clinical Reseach Facility

- Neurofibromatosis is a genetic condition that affects 1 in 2,500 people
- Recent studies show that 25% of children with Neurofibromatosis Type 1 also have Autism Spectrum Disorder
- SANTA is an experimental study using Simvastatin to modify the NF1 behavioural phenotype.
- The study is a Phase II, 12 week, randomised controlled trial. There are 4 trial visits including 3 blood tests and 2, hour long MR scans.

## Methodology

- Participants will be screened for Autism Spectrum Disorder through the use of a postal screening questionnaire.
- Those meeting the screening criteria will be invited for detailed ASD assessments.
- VISIT 1: Detailed ASD Assessment
- VISIT 2: WEEK 0 Blood test and MR Scan
- VISIT 3 WEEK 4 Blood test
- VISIT 4 WEEK 12 Blood test and MR Scan