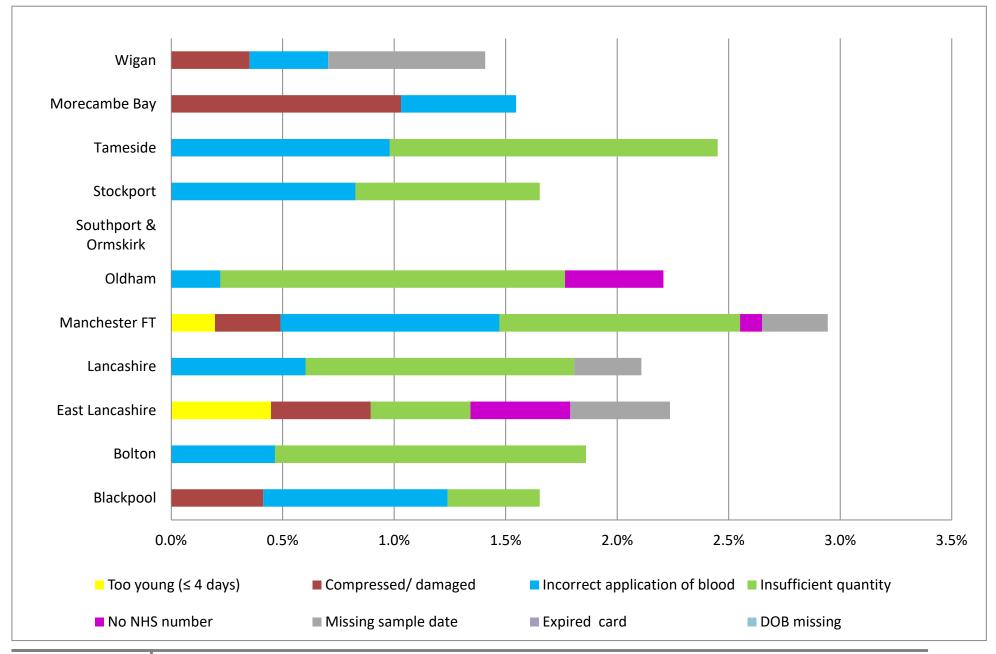

## Avoidable Repeat Rate for June 2023 for Newborn Blood Spot Screening - Manchester Laboratory

The avoidable repeat rate for samples received during June 2023 is displayed by Trust in Figure 1. The raw data is provided in Tables 2 and 3. The avoidable repeat rate is calculated by dividing the total number of avoidable repeats by the number of babies tested (i.e. first samples).

Figure 1 - Avoidable repeats by Trust

## Table 2 – Avoidable repeats by Trust for June 2023

| Maternity Unit                                     | Number of first<br>samples received/<br>babies tested |   | Too young for<br>reliable screening<br>(≤ 4 days) | Blood spot<br>damaged in<br>transit | Bloodspot<br>compressed/<br>damaged | Expired<br>bloodspot<br>card | Incorrect<br>application of<br>blood on card | Insufficient<br>quantity | >14 days in<br>transit | No NHS<br>number | Contaminated<br>(discrepant<br>IRT) | Missing sample date | DOB<br>missing | Number of<br>Avoidable<br>Repeat<br>Requests | Avoidable<br>Repeat<br>Requests<br>Rate |
|----------------------------------------------------|-------------------------------------------------------|---|---------------------------------------------------|-------------------------------------|-------------------------------------|------------------------------|----------------------------------------------|--------------------------|------------------------|------------------|-------------------------------------|---------------------|----------------|----------------------------------------------|-----------------------------------------|
| Blackpool Teaching Hospitals NHS FT                | 242                                                   | 0 | 0                                                 | 0                                   | 1                                   | 0                            | 2                                            | 1                        | 0                      | 0                | 0                                   | 0                   | 0              | 4                                            | 1.7%                                    |
| Bolton NHS FT                                      | 430                                                   | 0 | 0                                                 | 0                                   | 0                                   | 0                            | 2                                            | 6                        | 0                      | 0                | 0                                   | 0                   | 0              | 8                                            | 1.9%                                    |
| East Lancashire Hospitals NHS Trust                | 447                                                   | 0 | 2                                                 | 0                                   | 2                                   | 0                            | 0                                            | 2                        | 0                      | 2                | 0                                   | 2                   | 0              | 10                                           | 2.2%                                    |
| Health Visitor                                     | 70                                                    | 0 | 0                                                 | 0                                   | 0                                   | 0                            | 1                                            | 3                        | 0                      | 1                | 0                                   | 0                   | 0              | 5                                            | 7.1%                                    |
| Lancashire Teaching Hospitals NHS FT               | 332                                                   | 1 | 0                                                 | 0                                   | 0                                   | 0                            | 2                                            | 4                        | 0                      | 0                | 0                                   | 1                   | 0              | 7                                            | 2.1%                                    |
| Manchester University NHS FT - SMH, RMCH, WH, NMGH | 1019                                                  | 2 | 2                                                 | 0                                   | 3                                   | 0                            | 10                                           | 11                       | 0                      | 1                | 0                                   | 3                   | 0              | 30                                           | 2.9%                                    |
| Not stated                                         | 4                                                     | 0 | 0                                                 | 0                                   | 0                                   | 0                            | 0                                            | 0                        | 0                      | 0                | 0                                   | 0                   | 0              | 0                                            | 0.0%                                    |
| Oldham (NCA)                                       | 453                                                   | 0 | 0                                                 | 0                                   | 0                                   | 0                            | 1                                            | 7                        | 0                      | 2                | 0                                   | 0                   | 0              | 10                                           | 2.2%                                    |
| Southport & Ormskirk Hospital NHS Trust            | 78                                                    | 0 | 0                                                 | 0                                   | 0                                   | 0                            | 0                                            | 0                        | 0                      | 0                | 0                                   | 0                   | 0              | 0                                            | 0.0%                                    |
| Stockport NHS FT                                   | 242                                                   | 0 | 0                                                 | 0                                   | 0                                   | 0                            | 2                                            | 2                        | 0                      | 0                | 0                                   | 0                   | 0              | 4                                            | 1.7%                                    |
| Tameside And Glossop Integrated Care NHS FT        | 204                                                   | 0 | 0                                                 | 0                                   | 0                                   | 0                            | 2                                            | 3                        | 0                      | 0                | 0                                   | 0                   | 0              | 5                                            | 2.5%                                    |
| University Hospitals of Morecambe Bay NHS FT       | 194                                                   | 0 | 0                                                 | 0                                   | 2                                   | 0                            | 1                                            | 0                        | 0                      | 0                | 0                                   | 0                   | 0              | 3                                            | 1.5%                                    |
| Wrightington, Wigan and Leigh NHS FT               | 284                                                   | 0 | 0                                                 | 0                                   | 1                                   | 0                            | 1                                            | 0                        | 0                      | 0                | 0                                   | 2                   | 0              | 4                                            | 1.4%                                    |
| Grand Total                                        | 3999                                                  | 3 | 4                                                 | 0                                   | 9                                   | 0                            | 24                                           | 39                       | 0                      | 6                | 0                                   | 8                   | 0              | 90                                           | 2.3%                                    |

## Conclusion

The avoidable repeat rate for June was 2.3% which is lower than May (3.1%). The most common reason for rejection of samples was insufficient blood, followed by incorrect application. Five Maternity Units met the acceptable standard, and one met the achievable standard.