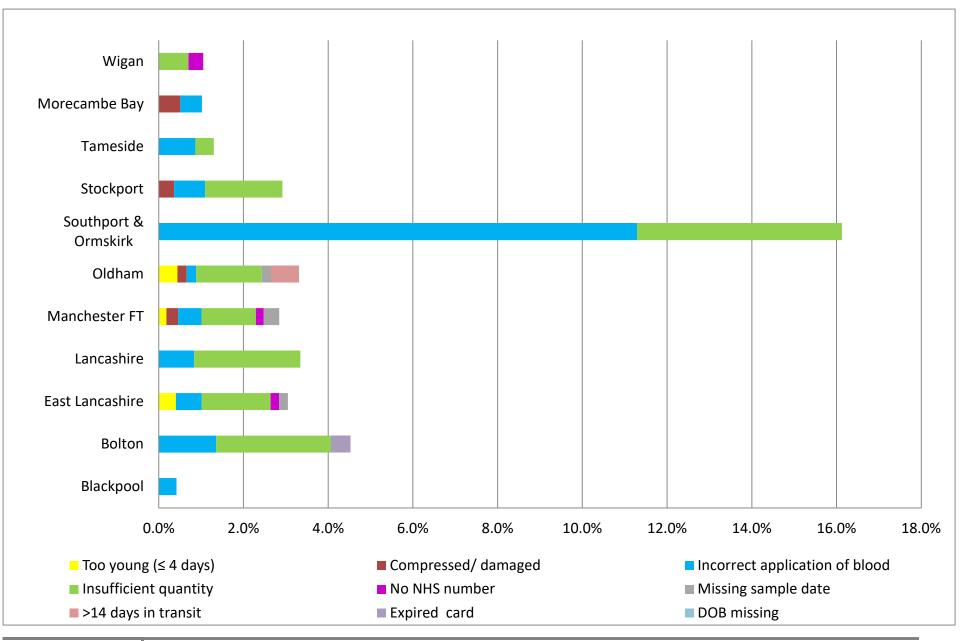

## Avoidable Repeat Rate for August 2023 for Newborn Blood Spot Screening - Manchester Laboratory

The avoidable repeat rate for samples received during August 2023 is displayed by Trust in Figure 1. The raw data is provided in Tables 2 and 3. The avoidable repeat rate is calculated by dividing the total number of avoidable repeats by the number of babies tested (i.e. first samples).

## Figure 1 - Avoidable repeats by Trust

## Table 2 – Avoidable repeats by Trust for August 2023

| Maternity Unit                                     | Number of first<br>samples received/<br>babies tested | Too soon after<br>transfusion<br>(<72 hours)* | Too young for<br>reliable screening<br>(≤4 days) | Too old for<br>screening<br>(>1 year) | Blood spot<br>damaged in<br>transit | Bloodspot<br>compressed/<br>damaged | Expired<br>bloodspot<br>card | Incorrect<br>application of<br>blood on card | Insufficient<br>quantity | >14 days in<br>transit | No NHS<br>number | Contaminated<br>(discrepant<br>IRT) | Missing<br>sample date | DOB<br>missing | Number of<br>Avoidable<br>Repeat<br>Requests | Avoidable<br>Repeat<br>Requests<br>Rate |
|----------------------------------------------------|-------------------------------------------------------|-----------------------------------------------|--------------------------------------------------|---------------------------------------|-------------------------------------|-------------------------------------|------------------------------|----------------------------------------------|--------------------------|------------------------|------------------|-------------------------------------|------------------------|----------------|----------------------------------------------|-----------------------------------------|
| Blackpool Teaching Hospitals NHS FT                | 239                                                   | 0                                             | 0                                                | 0                                     | 0                                   | 0                                   | 0                            | 1                                            | 0                        | 0                      | 0                | 0                                   | 0                      | 0              | 1                                            | 0.4%                                    |
| Bolton NHS FT                                      | 442                                                   | 0                                             | 0                                                | 0                                     | 0                                   | 0                                   | 2                            | 6                                            | 12                       | 0                      | 0                | 0                                   | 0                      | 0              | 20                                           | 4.5%                                    |
| East Lancashire Hospitals NHS Trust                | 492                                                   | 4                                             | 2                                                | 0                                     | 0                                   | 0                                   | 0                            | 3                                            | 8                        | 0                      | 1                | 0                                   | 1                      | 0              | 15                                           | 3.0%                                    |
| Health Visitor                                     | 91                                                    | 0                                             | 0                                                | 0                                     | 0                                   | 1                                   | 0                            | 5                                            | 1                        | 2                      | 0                | 0                                   | 0                      | 0              | 9                                            | 9.9%                                    |
| Lancashire Teaching Hospitals NHS FT               | 359                                                   | 0                                             | 0                                                | 0                                     | 0                                   | 0                                   | 0                            | 3                                            | 9                        | 0                      | 0                | 0                                   | 0                      | 0              | 12                                           | 3.3%                                    |
| Manchester University NHS FT - SMH, RMCH, WH, NMGH | 1090                                                  | 3                                             | 2                                                | 0                                     | 0                                   | 3                                   | 0                            | 6                                            | 14                       | 0                      | 2                | 0                                   | 4                      | 0              | 31                                           | 2.8%                                    |
| Not stated                                         | 3                                                     | 0                                             | 1                                                | 0                                     | 0                                   | 0                                   | 0                            | 0                                            | 1                        | 0                      | 0                | 0                                   | 0                      | 0              | 2                                            | 66.7%                                   |
| Oldham (NCA)                                       | 452                                                   | 2                                             | 2                                                | 0                                     | 0                                   | 1                                   | 0                            | 1                                            | 7                        | 3                      | 0                | 0                                   | 1                      | 0              | 15                                           | 3.3%                                    |
| Southport & Ormskirk Hospital NHS Trust            | 62                                                    | 0                                             | 0                                                | 0                                     | 0                                   | 0                                   | 0                            | 7                                            | 3                        | 0                      | 0                | 0                                   | 0                      | 0              | 10                                           | 16.1%                                   |
| Stockport NHS FT                                   | 274                                                   | 0                                             | 0                                                | 0                                     | 0                                   | 1                                   | 0                            | 2                                            | 5                        | 0                      | 0                | 0                                   | 0                      | 0              | 8                                            | 2.9%                                    |
| Tameside And Glossop Integrated Care NHS FT        | 231                                                   | 0                                             | 0                                                | 0                                     | 0                                   | 0                                   | 0                            | 2                                            | 1                        | 0                      | 0                | 0                                   | 0                      | 0              | 3                                            | 1.3%                                    |
| University Hospitals of Morecambe Bay NHS FT       | 196                                                   | 0                                             | 0                                                | 0                                     | 0                                   | 1                                   | 0                            | 1                                            | 0                        | 0                      | 0                | 0                                   | 0                      | 0              | 2                                            | 1.0%                                    |
| Wrightington, Wigan and Leigh NHS FT               | 285                                                   | 0                                             | 0                                                | 0                                     | 0                                   | 0                                   | 0                            | 0                                            | 2                        | 0                      | 1                | 0                                   | 0                      | 0              | 3                                            | 1.1%                                    |
| Grand Total                                        | 4216                                                  | 9                                             | 7                                                | 0                                     | 0                                   | 7                                   | 2                            | 37                                           | 63                       | 5                      | 4                | 0                                   | 6                      | 0              | 131                                          | 3.1%                                    |