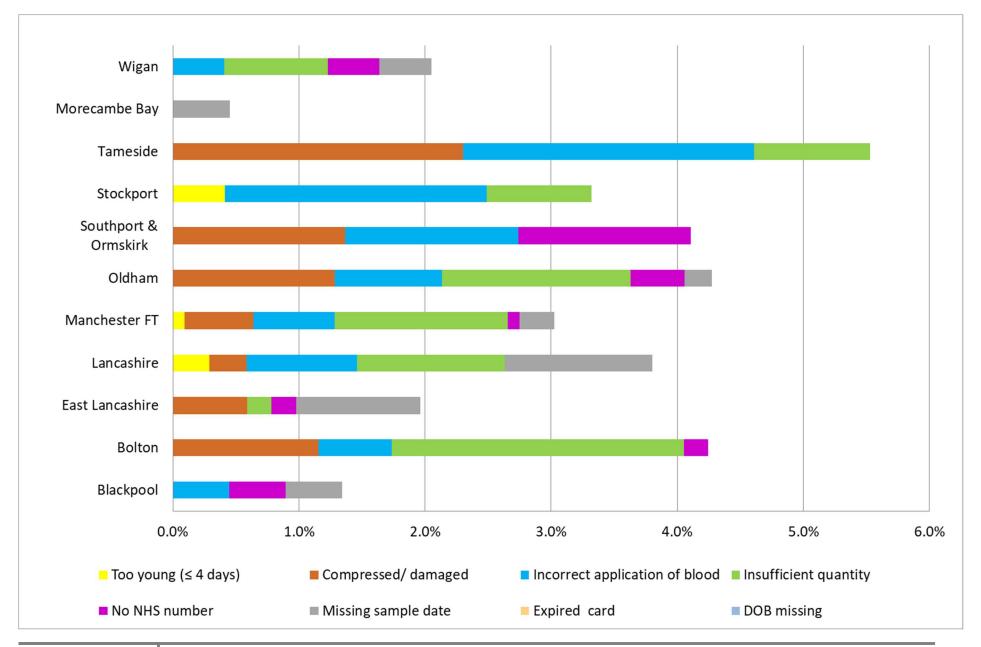

Figure 1 - Avoidable repeats by Trust

Table 2 – Avoidable repeats by Trust for July 2023

| Maternity Unit                                     | Number of first<br>samples received/<br>babies tested |    | Too young for<br>reliable screening<br>(≤ 4 days) | Too old for screening (>1 year) | Blood spot<br>damaged in<br>transit | Bloodspot<br>compressed/<br>damaged | Expired<br>bloodspot<br>card | Incorrect<br>application of<br>blood on card | Insufficient<br>quantity | >14 days in<br>transit | No NHS<br>number | Contaminated<br>(discrepant<br>IRT) | Missing | DOB<br>missing | Number of<br>Avoidable<br>Repeat<br>Requests | Requests |
|----------------------------------------------------|-------------------------------------------------------|----|---------------------------------------------------|---------------------------------|-------------------------------------|-------------------------------------|------------------------------|----------------------------------------------|--------------------------|------------------------|------------------|-------------------------------------|---------|----------------|----------------------------------------------|----------|
| Blackpool Teaching Hospitals NHS FT                | 223                                                   | 1  | 0                                                 | 0                               | 0                                   | 0                                   | 0                            | 1                                            | 0                        | 0                      | 1                | 0                                   | 1       | 0              | 3                                            | 1.3%     |
| Bolton NHS FT                                      | 518                                                   | 3  | 0                                                 | 0                               | 0                                   | 6                                   | 0                            | 3                                            | 12                       | 0                      | 1                | 0                                   | 0       | 0              | 22                                           | 4.2%     |
| East Lancashire Hospitals NHS Trust                | 510                                                   | 2  | 0                                                 | 0                               | 0                                   | 3                                   | 0                            | 0                                            | 1                        | 0                      | 1                | 0                                   | 5       | 0              | 10                                           | 2.0%     |
| Health Visitor                                     | 115                                                   | 0  | 0                                                 | 1                               | 0                                   | 1                                   | 0                            | 1                                            | 2                        | 0                      | 1                | 0                                   | 0       | 0              | 6                                            | 5.2%     |
| Lancashire Teaching Hospitals NHS FT               | 342                                                   | 1  | 1                                                 | 0                               | 0                                   | 1                                   | 0                            | 3                                            | 4                        | 0                      | 0                | 0                                   | 4       | 0              | 13                                           | 3.8%     |
| Manchester University NHS FT - SMH, RMCH, WH, NMGH | 1091                                                  | 3  | 1                                                 | 0                               | 0                                   | 6                                   | 0                            | 7                                            | 15                       | 0                      | 1                | 0                                   | 3       | 0              | 33                                           | 3.0%     |
| Not stated                                         | 1                                                     | 0  | 0                                                 | 0                               | 0                                   | 0                                   | 0                            | 0                                            | 1                        | 0                      | 0                | 0                                   | 0       | 0              | 1                                            | 100.0%   |
| Oldham (NCA)                                       | 468                                                   | 3  | 0                                                 | 0                               | 0                                   | 6                                   | 0                            | 4                                            | 7                        | 0                      | 2                | 0                                   | 1       | 0              | 20                                           | 4.3%     |
| Southport & Ormskirk Hospital NHS Trust            | 73                                                    | 0  | 0                                                 | 0                               | 0                                   | 1                                   | 0                            | 1                                            | 0                        | 0                      | 1                | 0                                   | 0       | 0              | 3                                            | 4.1%     |
| Stockport NHS FT                                   | 241                                                   | 0  | 1                                                 | 0                               | 0                                   | 0                                   | 0                            | 5                                            | 2                        | 0                      | 0                | 0                                   | 0       | 0              | 8                                            | 3.3%     |
| Tameside And Glossop Integrated Care NHS FT        | 217                                                   | 0  | 0                                                 | 0                               | 0                                   | 5                                   | 0                            | 5                                            | 2                        | 0                      | 0                | 0                                   | 0       | 0              | 12                                           | 5.5%     |
| University Hospitals of Morecambe Bay NHS FT       | 222                                                   | 1  | 0                                                 | 0                               | 0                                   | 0                                   | 0                            | 0                                            | 0                        | 0                      | 0                | 0                                   | 1       | 0              | 1                                            | 0.5%     |
| Wrightington, Wigan and Leigh NHS FT               | 244                                                   | 0  | 0                                                 | 0                               | 0                                   | 0                                   | 0                            | 1                                            | 2                        | 0                      | 1                | 0                                   | 1       | 0              | 5                                            | 2.0%     |
| Grand Total                                        | 4265                                                  | 14 | 3                                                 | 1                               | 0                                   | 29                                  | 0                            | 31                                           | 48                       | 0                      | 9                | 0                                   | 16      | 0              | 137                                          | 3.2%     |

## Conclusion

The avoidable repeat rate for July was 3.2% which is higher than June (2.3%). The most common reason for rejection of samples was insufficient blood, followed by incorrect application. Three Maternity Units met the acceptable standard, and one met the achievable standard.