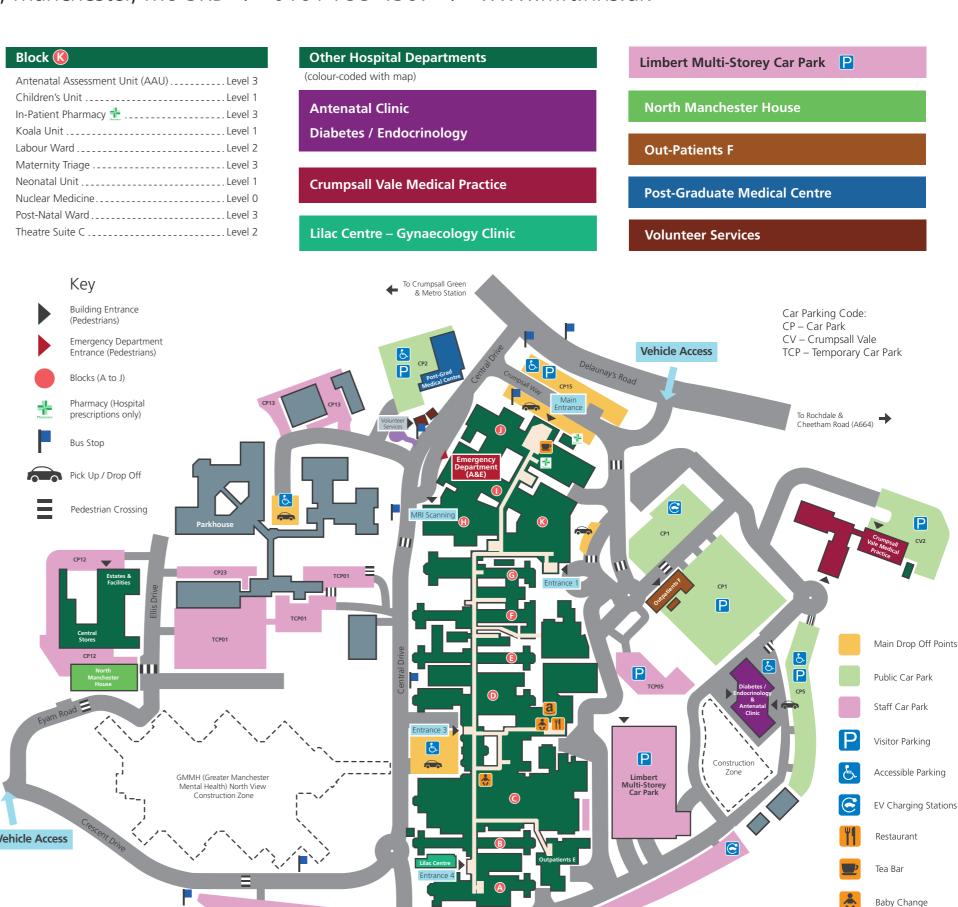

### **Department Directory**

|                                                                                                                                                                                | '_                                                                                                                                                                      |
|--------------------------------------------------------------------------------------------------------------------------------------------------------------------------------|-------------------------------------------------------------------------------------------------------------------------------------------------------------------------|
|                                                                                                                                                                                |                                                                                                                                                                         |
| Block (A)                                                                                                                                                                      | Block 📵                                                                                                                                                                 |
| Cardiology                                                                                                                                                                     | Clinical Photography & Medical IllustrationLevel 4 Dietitians & NutritionLevel 2 Speech TherapyLevel 2 Ward E1 & E2Level 2 Ward E3Level 3 Ward E6Level 4                |
|                                                                                                                                                                                |                                                                                                                                                                         |
| Chapel of St LukesLevel 2 Outpatient's D & ELevel 2 Pre-Op AssessmentLevel 2 Sexual Health ClinicLevel 2                                                                       | Acute OncologyLevel 1  Neurology DepartmentLevel 1  Outpatient's GLevel 2  Programmed Investigation Unit (PIU)Level 3  Surgical Triage UnitLevel 2                      |
| Block (G                                                                                                                                                                       | Ward F1 & F2Level 2 Ward F3 & F4 / F4ALevel 3                                                                                                                           |
| Anaesthetics                                                                                                                                                                   | Ward F5 (Gynaecology Assessment Unit) & F6Level 4                                                                                                                       |
| Endoscopy Level 2                                                                                                                                                              | Block <b>©</b>                                                                                                                                                          |
| Macmillan Cancer SupportLevel 2 Patient Advice & Liaison Service (PALS)Level 2 Theatres 1-6Level 2 Vascular UnitLevel 2 Ward C2Level 2 Ward C3 & C4Level 3 Ward C5 & C6Level 4 | Ambulatory Care Unit                                                                                                                                                    |
| Block D                                                                                                                                                                        | Block (II)                                                                                                                                                              |
| Chapel of St Raphael                                                                                                                                                           | CT Scanning       Level 0         Fracture Clinic       Level 0         Outpatient's C       Level 0         MRI Scanning       Level 0         Radiology       Level 0 |

Theatres 7-10 ...... Level 2

Ultrasound ..... Level 0

Ward H3 & H4 .... Level 1

X-Ray .... Level 0

Ward D5 & D6 .....Level 3

| Block (I)                                                                  |                                          |   |
|----------------------------------------------------------------------------|------------------------------------------|---|
| Audiology  Birthing Centre  Children's Outpatient's  Chiropody  Green Room | Level 2<br>Level 0<br>Level 1<br>Level 0 | 2 |
| Emergency Department (A&E)                                                 | Level (                                  | ) |
| ENT Department Outpatient's B Ward I5 & I6                                 | Level 1                                  | 1 |
| Block ①                                                                    |                                          |   |
| Blood Room                                                                 | Level C                                  | ) |
| Main Reception / Helpdesk                                                  | Level (                                  | ) |
| Manchester GP Hub  Outpatient's A  Ward J3 & J4  Ward J5 & J6              | Level (<br>Level (<br>Level 1            | ) |
| Block (K)                                                                  |                                          |   |
| Antenatal Assessment Unit (AAU)                                            | Level 1                                  | 1 |

Koala Unit ..... Level 1
Labour Ward .... Level 2
Maternity Triage .... Level 3
Neonatal Unit .... Level 1

Nuclear Medicine.....Level 0

Post-Natal Ward .....Level 3

Theatre Suite C .....Level 2

### **Other Hospital Departments** (colour-coded with map) **Antenatal Clinic Diabetes / Endocrinology Crumpsall Vale Medical Practice Lilac Centre – Gynaecology Clinic** Limbert Multi-Storey Car Park **North Manchester House Out-Patients F Post-Graduate Medical Centre Volunteer Services**