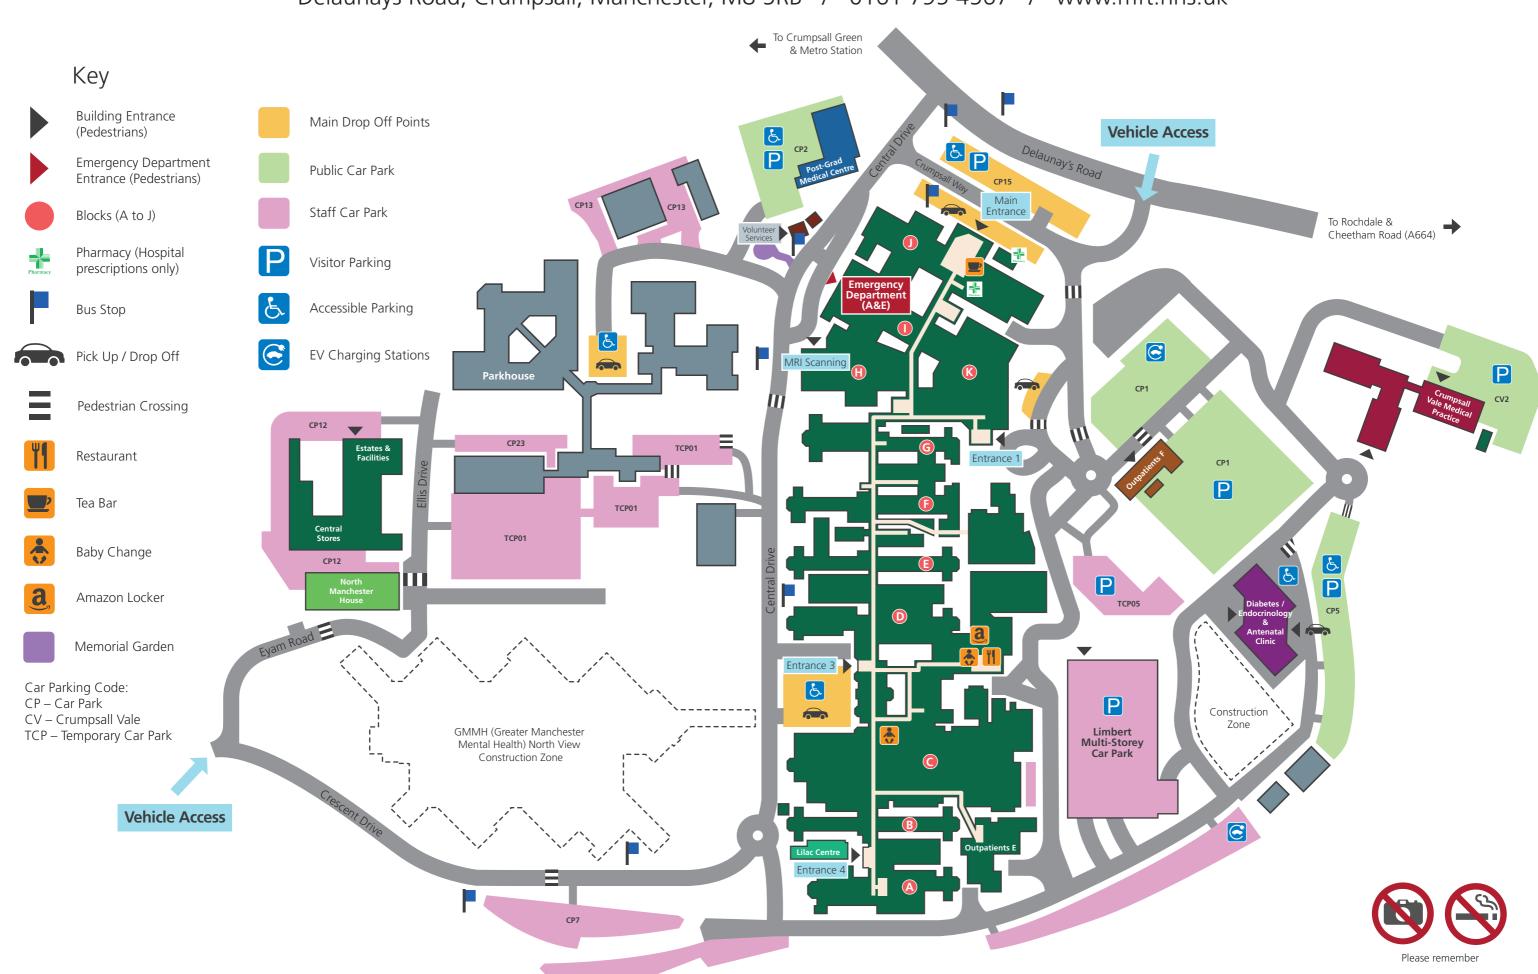

## North Manchester General Hospital Map

Delaunays Road, Crumpsall, Manchester, M8 5RB / 0161 795 4567 / www.mft.nhs.uk

# North Manchester General Hospital Map

Delaunays Road, Crumpsall, Manchester, M8 5RB / 0161 795 4567 / www.mft.nhs.uk

### **Other Hospital Departments** (colour-coded with map) **Antenatal Clinic Diabetes / Endocrinology Crumpsall Vale Medical Practice Lilac Centre – Gynaecology Clinic** Limbert Multi-Storey Car Park **North Manchester House Out-Patients F Post-Graduate Medical Centre Volunteer Services**