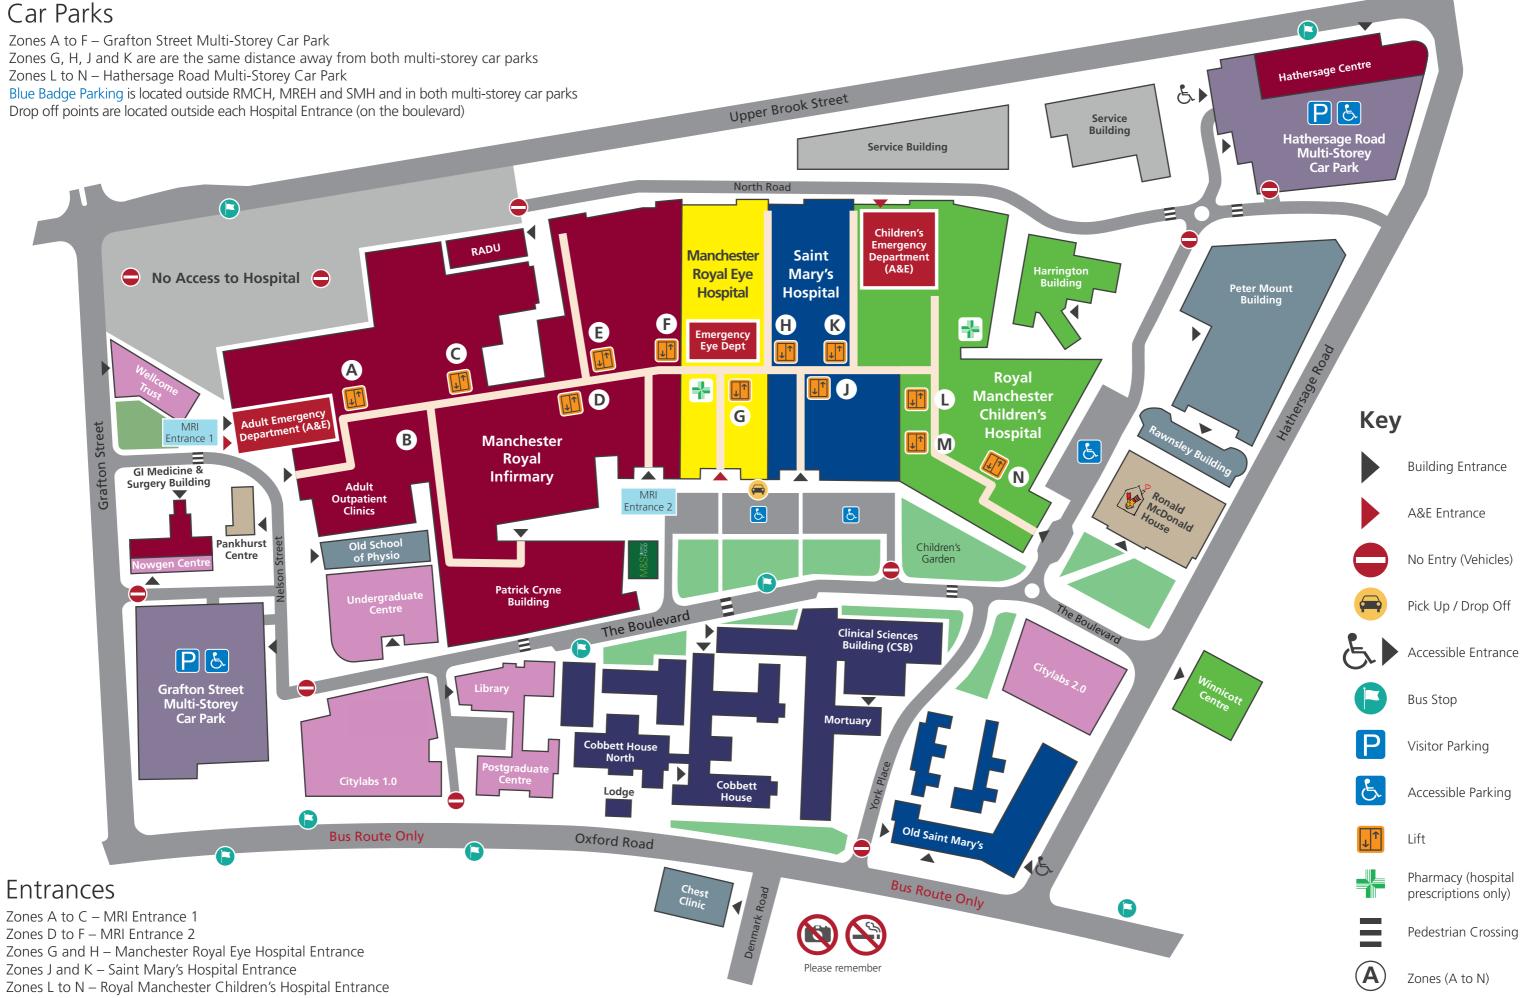

## Car Parks

Zones A to F – Grafton Street Multi-Storey Car Park Zones G, H, J and K are are the same distance away from both multi-storey car parks Zones L to N – Hathersage Road Multi-Storey Car Park Blue Badge Parking is located outside RMCH, MREH and SMH and in both multi-storey car parks Drop off points are located outside each Hospital Entrance (on the boulevard)

Zones J and K – Saint Mary's Hospital Entrance

Zones L to N – Royal Manchester Children's Hospital Entrance