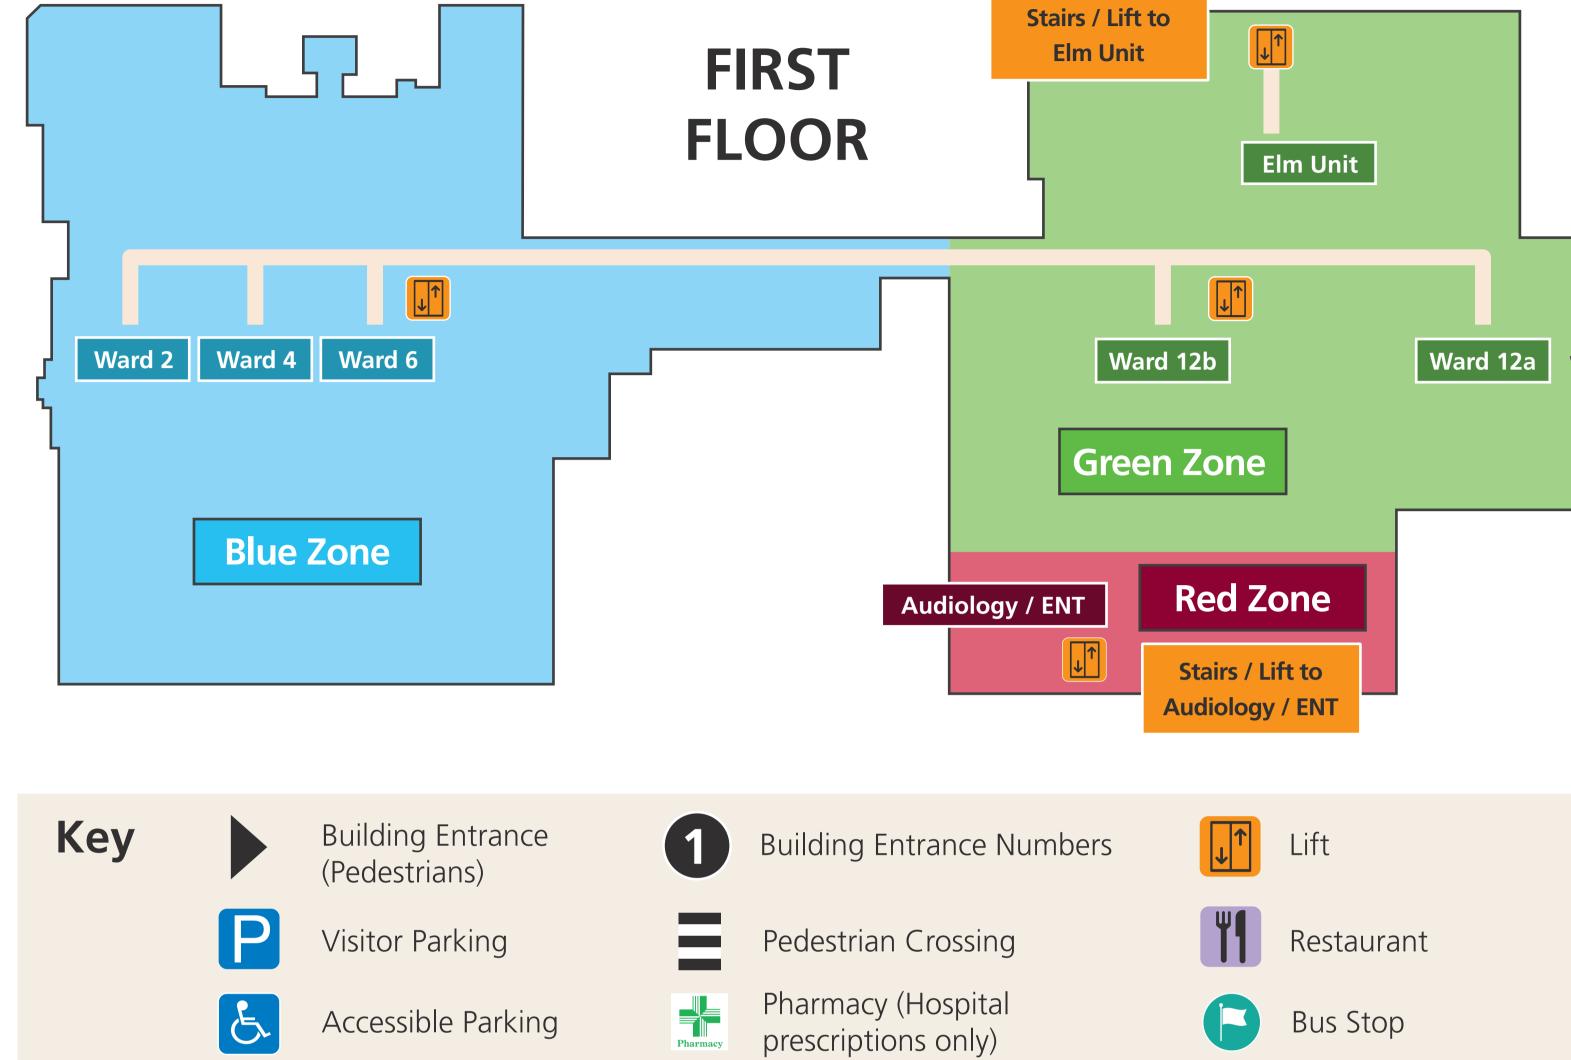

## Trafford General Hospital

|                      | Floor   | Closest<br>Entrance |                       | Floor | Closest<br>Entrance |                   | Floor | Closest<br>Entrance |
|----------------------|---------|---------------------|-----------------------|-------|---------------------|-------------------|-------|---------------------|
| Bereavement Centre   | Externa | l Building          | Community Diagnostic  |       |                     | Ward 2 – OAK Unit | 1     | 4                   |
| Bevan's Restaurant   | G       | 4                   | Centre (CDC)          | G     | 4                   | Ward 3 – INRU     | G     | 4                   |
| Cardio-Respiratory   | G       | 4                   | Diabetes Centre       |       | al Building         | Ward 4            | 1     | 4                   |
| Chapel / Praver Room | G       | 4                   | Pathology             | G     | 4                   | Ward 6            | 1     | 4                   |
|                      |         |                     | Ward 1 – Rheumatology | G     | 4                   |                   |       |                     |

| Green Zone                 |       |                     |                                                  |       |                     |                         |       |                     |
|----------------------------|-------|---------------------|--------------------------------------------------|-------|---------------------|-------------------------|-------|---------------------|
|                            | Floor | Closest<br>Entrance |                                                  | Floor | Closest<br>Entrance |                         | Floor | Closest<br>Entrance |
| Children's Resource Centre | G     | 5                   | Occupational Therapy                             |       | _                   | Trafford Elective       |       |                     |
| ELM Unit                   | 1     | 5                   | (Green Outpatients)                              | G     | 5                   | Surgical Hub (TESH)     | G     | 6                   |
| Hand Therapy               |       |                     | Physiotherapy                                    |       |                     | Ward 9 – High Care Unit |       | 1                   |
| (Green Outpatients)        | G     | 5                   | (Green Outpatients)                              | G     | 5                   | Ward 11 – Stroke Unit   | G     | 1                   |
| Macular Treatment Unit     |       | ay Building         | Pre Op Assessment                                | G     | 6                   | Ward 12a – Admissions   | 1     | 6                   |
| Manchester Orthopaedic     |       |                     | Sleep Services                                   |       | ay Building         | Ward 12b – Inpatients   | 1     | 6                   |
| Centre (MOC)               | G     | 6                   | Speech and Language<br>Therapy (Green Outpatient |       | 5                   | ·                       |       |                     |
|                            |       |                     |                                                  |       |                     |                         |       |                     |

|                       | Floor | Closest<br>Entrance |                             | Floor | Closest<br>Entrance |                     | Floor | Closest<br>Entrance |
|-----------------------|-------|---------------------|-----------------------------|-------|---------------------|---------------------|-------|---------------------|
| Acute Medical Unit    | G     | 9                   | Medical Day Unit            |       |                     | Radiology (X-Ray)   | G     | 9                   |
| Antenatal Clinic      | G     | 9                   | (Park Unit)                 | G     | 8                   | Red Outpatients     | G     | 9                   |
| Audiology             | 1     | 1                   | Pharmacy                    | G     | 9                   | Urgent Care Centre  | G     | 10                  |
| Endoscopy (Park Unit) | G     | 8                   | Phlebotomy<br>(Blood Tests) | G     | 9                   | Urology (Park Unit) | G     | 8                   |
| ENT                   | 1     | 1                   |                             |       |                     |                     |       |                     |