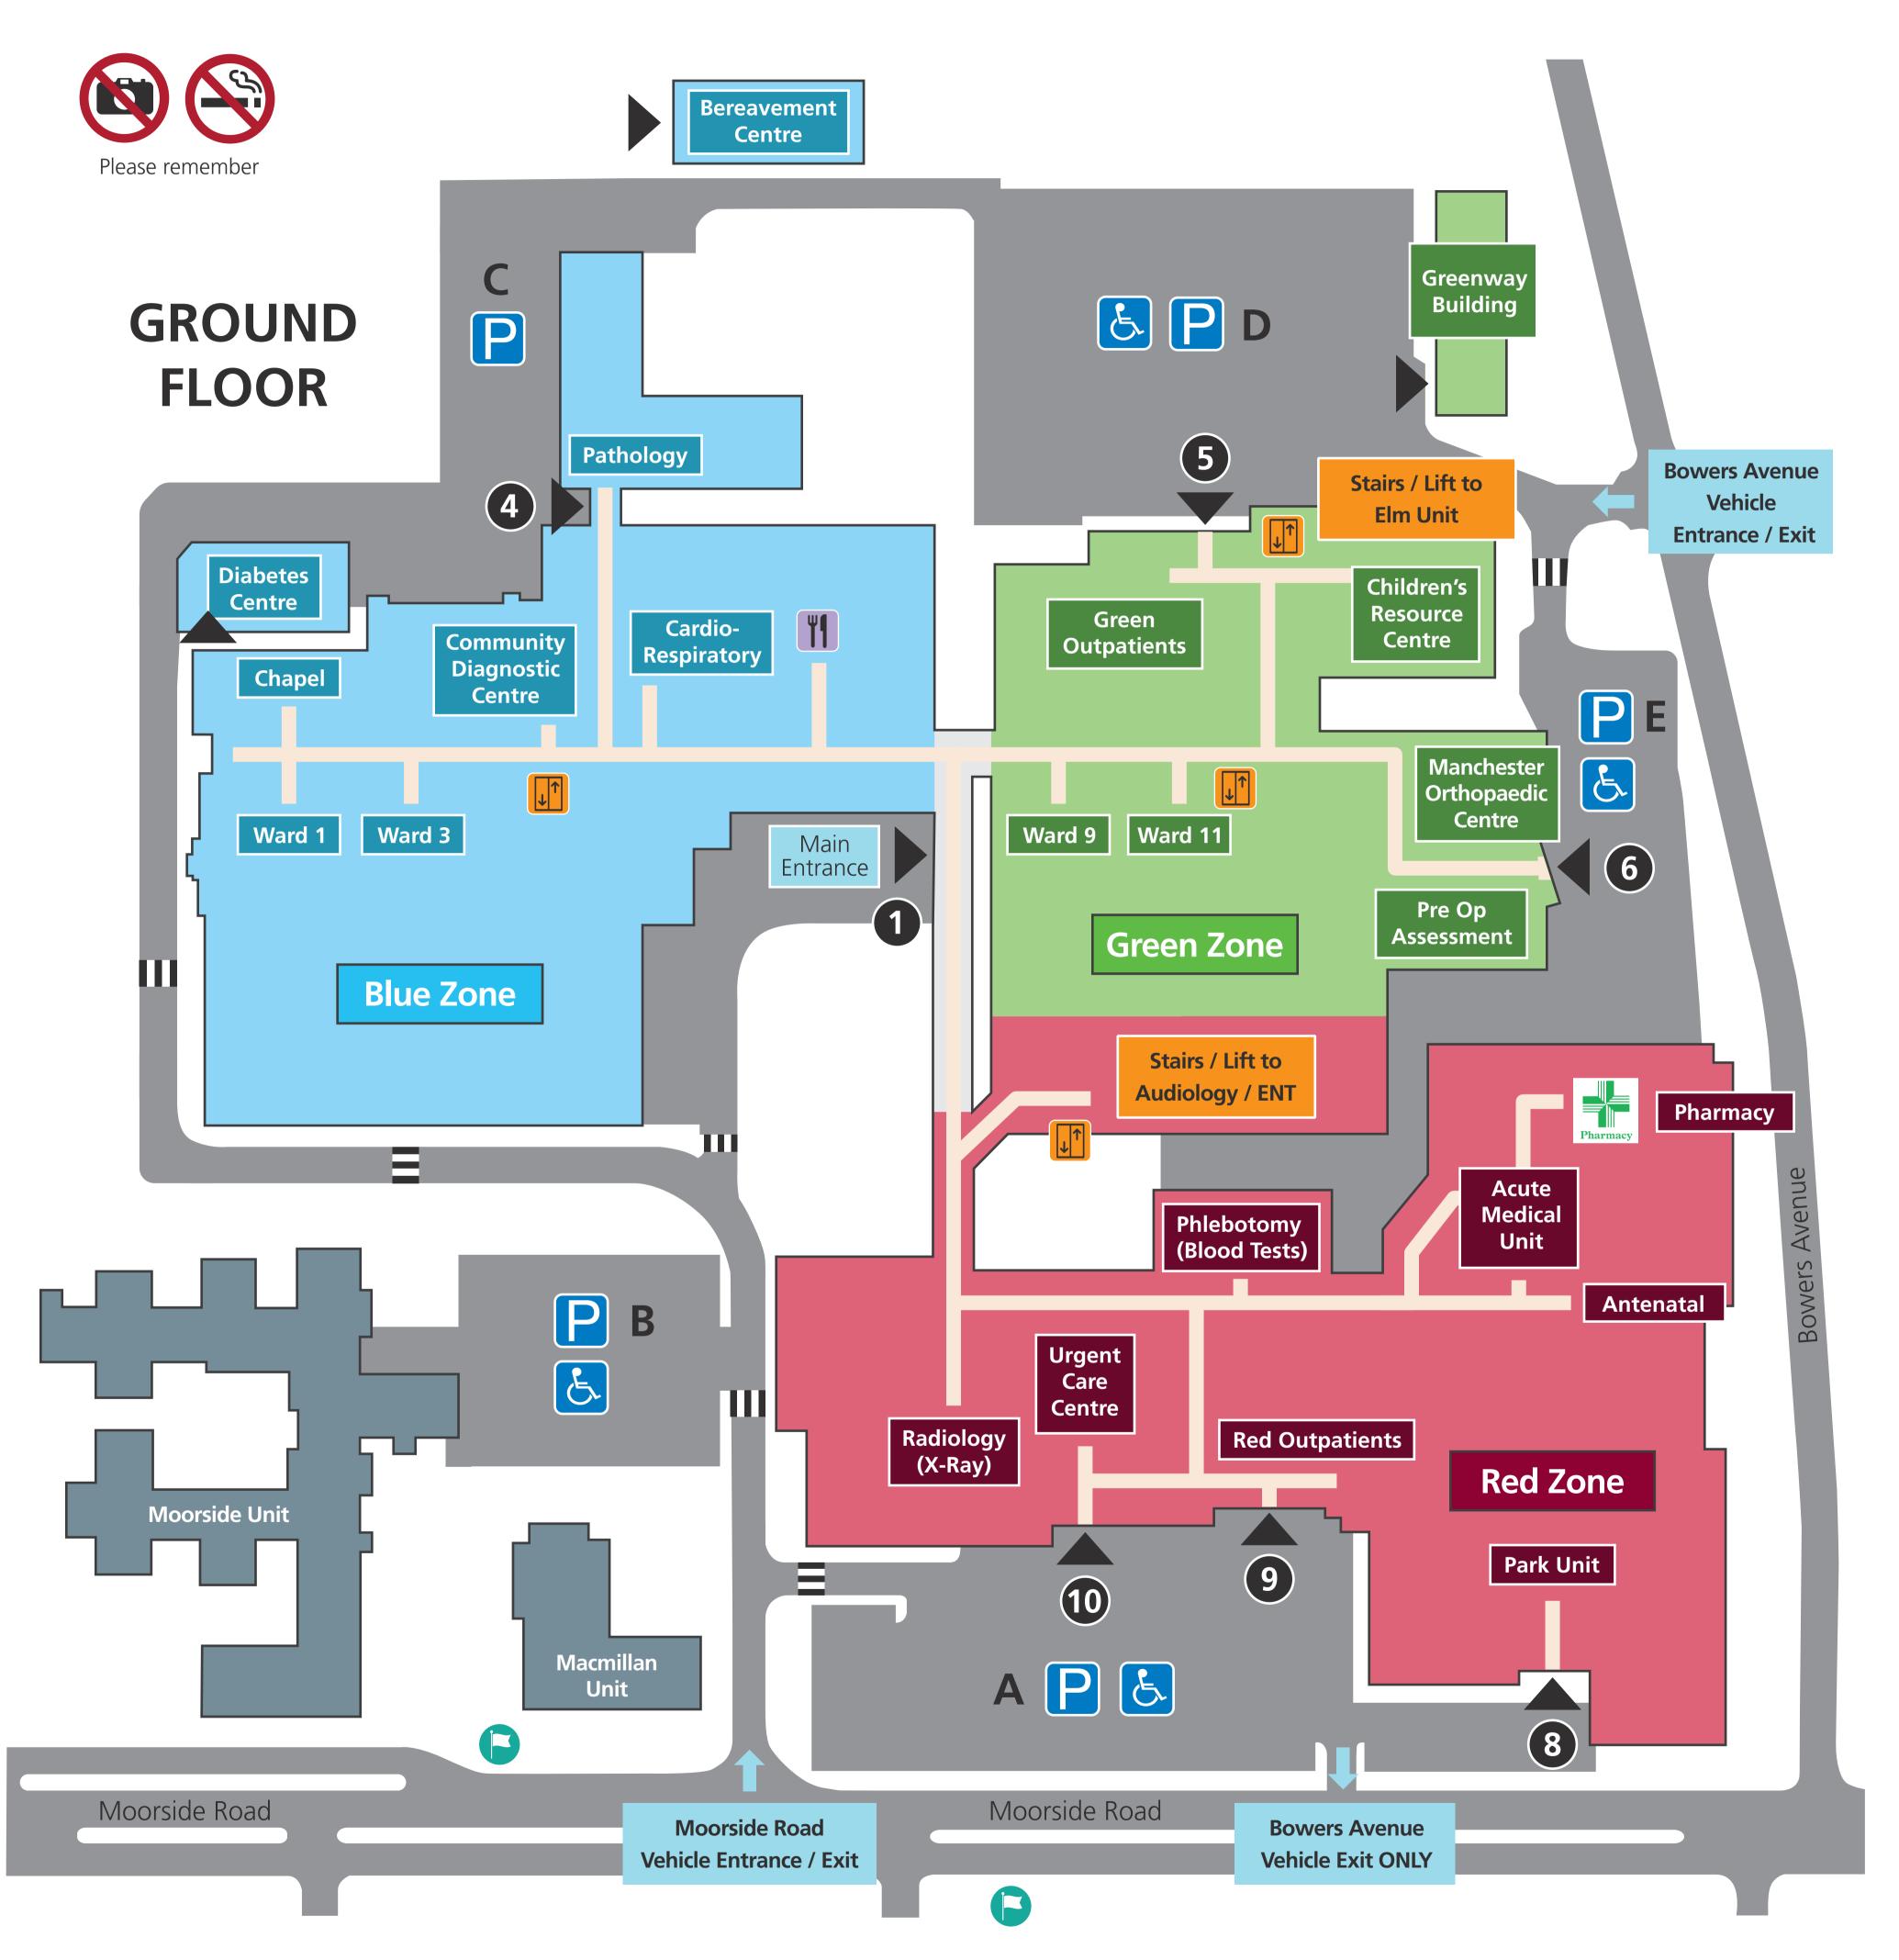

## Trafford General Hospital

|                      | Floor   | Closest<br>Entrance |                       | Floor | Closest<br>Entrance |                   | Floor | Closest<br>Entrance |
|----------------------|---------|---------------------|-----------------------|-------|---------------------|-------------------|-------|---------------------|
| Bereavement Centre   | Externa | l Building          | Community Diagnostic  |       |                     | Ward 2 – OAK Unit | 1     | 4                   |
| Bevan's Restaurant   | G       | 4                   | Centre (CDC)          | G     | 4                   | Ward 3 – INRU     | G     | 4                   |
| Cardio-Respiratory   | G       | 4                   | Diabetes Centre       |       | al Building         | Ward 4            | 1     | 4                   |
| Chapel / Praver Room | G       | 4                   | Pathology             | G     | 4                   | Ward 6            | 1     | 4                   |
|                      |         |                     | Ward 1 – Rheumatology | G     | 4                   |                   |       |                     |

| Green Zone                 |       |                     |                                                  |       |                     |                         |       |                     |
|----------------------------|-------|---------------------|--------------------------------------------------|-------|---------------------|-------------------------|-------|---------------------|
|                            | Floor | Closest<br>Entrance |                                                  | Floor | Closest<br>Entrance |                         | Floor | Closest<br>Entrance |
| Children's Resource Centre | G     | 5                   | Occupational Therapy                             |       | _                   | Trafford Elective       |       |                     |
| ELM Unit                   | 1     | 5                   | (Green Outpatients)                              | G     | 5                   | Surgical Hub (TESH)     | G     | 6                   |
| Hand Therapy               |       |                     | Physiotherapy                                    |       |                     | Ward 9 – High Care Unit |       | 1                   |
| (Green Outpatients)        | G     | 5                   | (Green Outpatients)                              | G     | 5                   | Ward 11 – Stroke Unit   | G     | 1                   |
| Macular Treatment Unit     |       | ay Building         | Pre Op Assessment                                | G     | 6                   | Ward 12a – Admissions   | 1     | 6                   |
| Manchester Orthopaedic     |       |                     | Sleep Services                                   |       | ay Building         | Ward 12b – Inpatients   | 1     | 6                   |
| Centre (MOC)               | G     | 6                   | Speech and Language<br>Therapy (Green Outpatient |       | 5                   | ·                       |       |                     |
|                            |       |                     |                                                  |       |                     |                         |       |                     |

|                       | Floor | Closest<br>Entrance |                             | Floor | Closest<br>Entrance |                     | Floor | Closest<br>Entrance |
|-----------------------|-------|---------------------|-----------------------------|-------|---------------------|---------------------|-------|---------------------|
| Acute Medical Unit    | G     | 9                   | Medical Day Unit            |       |                     | Radiology (X-Ray)   | G     | 9                   |
| Antenatal Clinic      | G     | 9                   | (Park Unit)                 | G     | 8                   | Red Outpatients     | G     | 9                   |
| Audiology             | 1     | 1                   | Pharmacy                    | G     | 9                   | Urgent Care Centre  | G     | 10                  |
| Endoscopy (Park Unit) | G     | 8                   | Phlebotomy<br>(Blood Tests) | G     | 9                   | Urology (Park Unit) | G     | 8                   |
| ENT                   | 1     | 1                   |                             |       |                     |                     |       |                     |