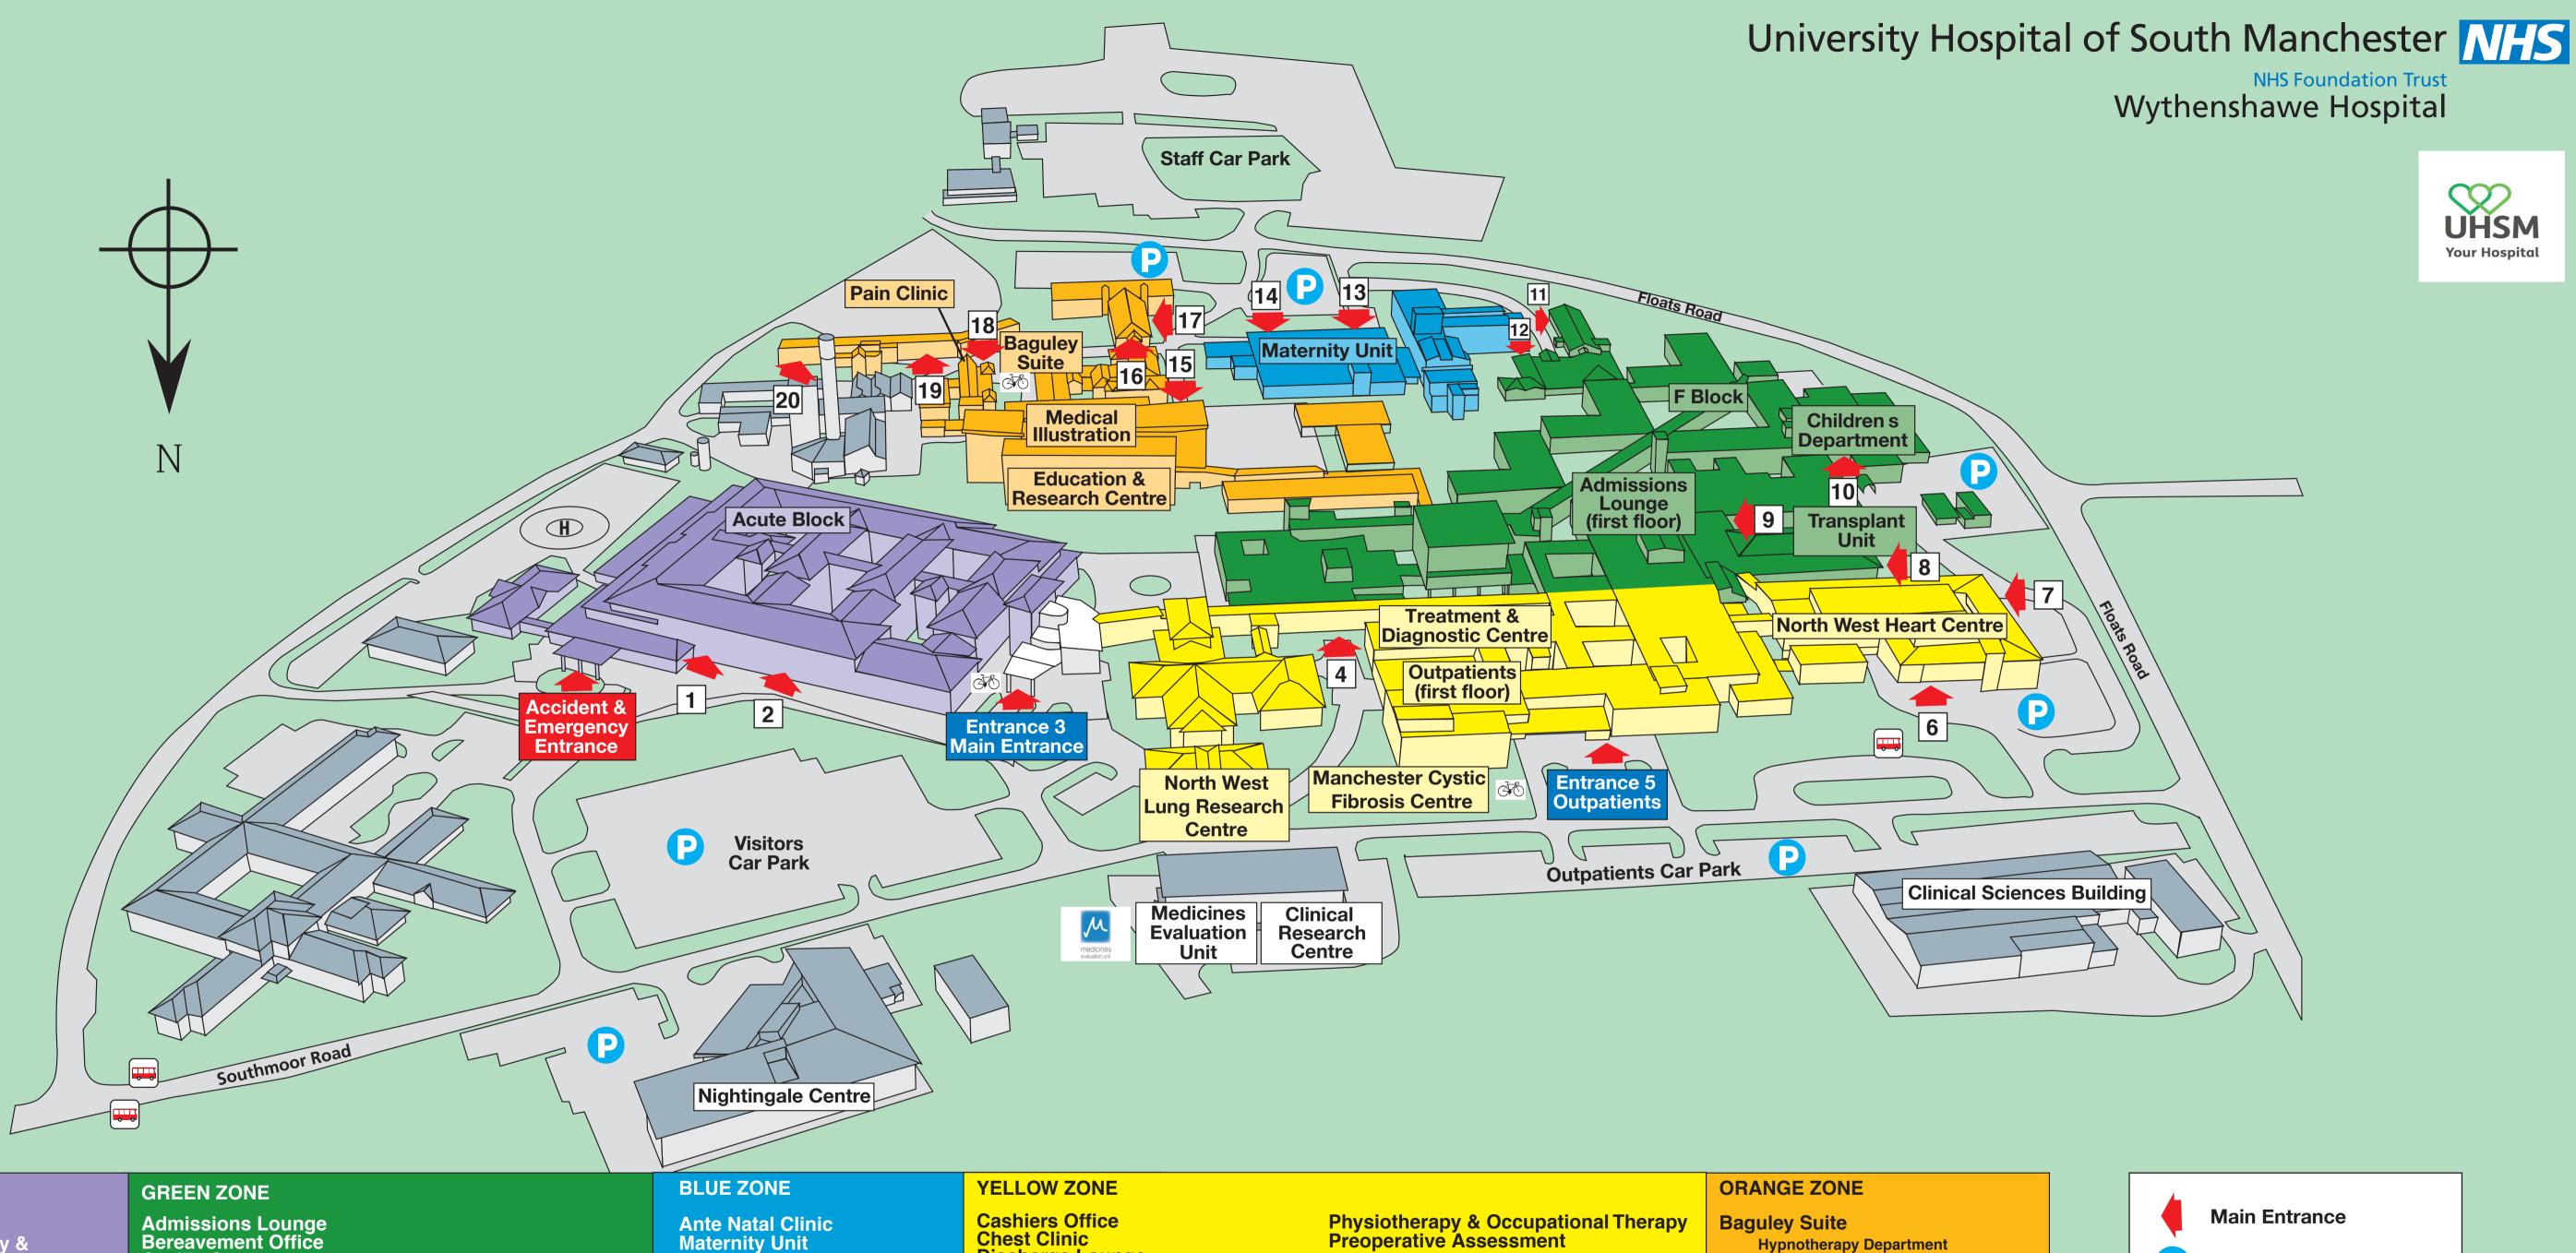

## **PURPLE ZONE**

A Wards Acute High Dependency & Intensive Care Unit **Burn Centre Clinical Decision Unit Emergency Department Fracture Clinic** Prayer Room/Quiet Room Renal Unit Theatres X-Ray Department A (MRI)

**Bereavement Office Cecilia Centre** Chapel Children's Department F Wards F1- F10 **F** Theatres GI Laboratory Lithotriptor Unit **Neil Cliffe Cancer Care Unit Neurogastroenterology Unit** Newsagents **Orthotics Department** Pharmacy POU **Sleep Service** 

Starlight Outpatients

Transplant Unit

X-Ray

**Chest Clinic** Discharge Lounge **Neonatal Unit Main Outpatients** 

Cardiac Outpatients

**Cardiothoracic Critical Care Unit Outpatients Clinics 1-6 (first floor)** 

**Neurophysiology EEG** Outpatients A Outpatients B

Doyle/Wilson/Pearce Wards **Macmillan Information Centre Manchester Cystic Fibrosis Centre North West Heart Centre** 

Cardiac Diagnostic Centre Cardiac MRI Centre

**ECG Departments North West Lung Centre** 

## **Preoperative Assessment Security Office Social Work Department** Speech, Voice & Swallowing

Department **Treatment & Diagnostic Centre Volunteering Centre Fundraising and Donations Dept** X-Ray Department F

**Hypnotherapy Department Diabetic Centre Education & Research Centre Medical Illustration Nutrition & Dietetics** Pain Clinic **Patients Experience Team** Wards F11-F16 **Women's Health Unit** 

LMC

Local Map Company Ltd
Marathon Place, Moss Side Ind. Est.
Leyland, Preston, Lancs PR26 7QN
Telephone: 01772 621803
www.localmap.co.uk

Car Park

**Bicycle Park**