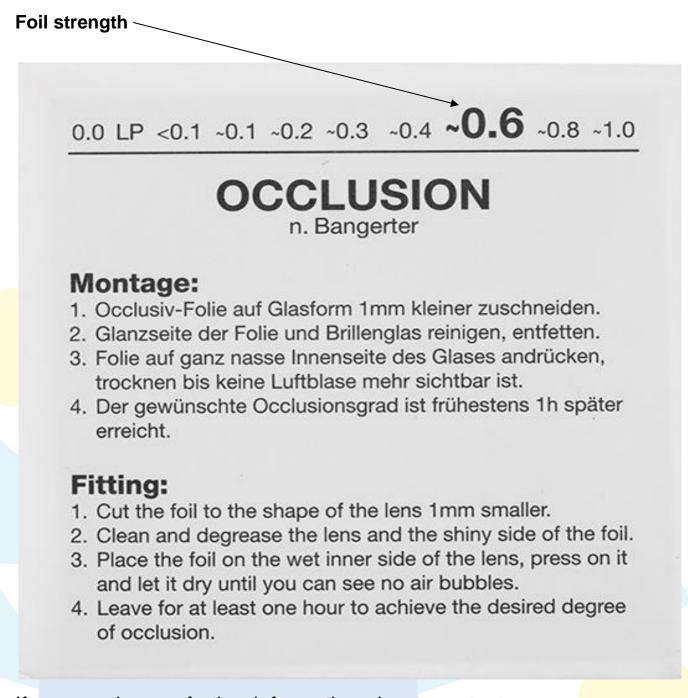

# How to fit a Bangerter Foil

You require a \_\_\_\_\_\_strength Bangerter foil.

Fit the Bangerter foil onto the inside of the lens.

Your Bangerter foil needs to be fitted onto the \_\_\_\_\_ lens.

🗳 🚾 disability

6 Confident

## Fitting your Bangerter foil

When your Bangerter foil arrives, it will come in a packet (see below). Please follow the instructions on the packet when fitting your Bangerter foil.

If you require any further information please contact us on: