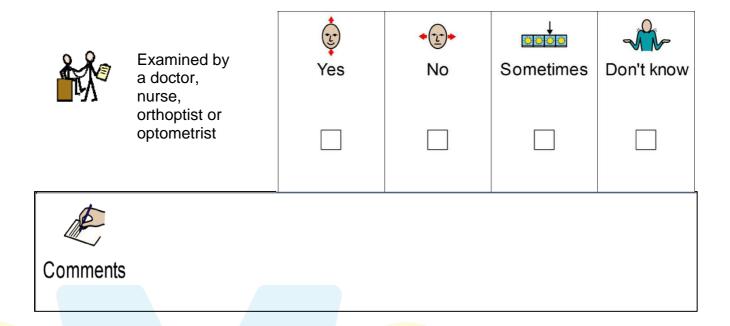

Comments

|                                  |          |                                          | +         |            |
|----------------------------------|----------|------------------------------------------|-----------|------------|
| lo la                            | <b>E</b> | <b>◆</b> ( <u>1</u> <u>1</u> -) <b>◆</b> |           |            |
| © Can Stock Photo                | Yes      | No                                       | Sometimes | Don't know |
| Having eye drops administered    |          |                                          |           |            |
| Comments                         |          |                                          | 1         |            |
| Having one ey patched or covered | e<br>Yes | No                                       | Sometimes | Don't know |
|                                  |          |                                          |           |            |
| Comments                         |          |                                          |           |            |
|                                  | · ·      | <b>◆</b> (¬¬) <b>◆</b>                   |           | - 6        |
| Wearing glasses                  | Yes      | No                                       | Sometimes | Don't know |
| *                                |          |                                          |           |            |
| Comments                         |          |                                          |           |            |