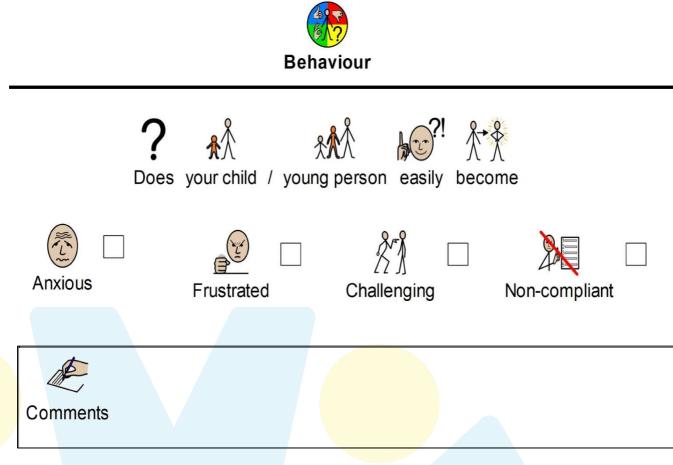

|
|            |               |
|            |               |
|            |               |
|            |               |
|            |               |
|            |               |
|            |               |























Would you like a story board with photographs?







No









Does your child / young person make eye contact





Yes



No













|    | Pain                                             |
|----|--------------------------------------------------|
|    | ? **M** *** *** *** *** *** *** *** ***          |
|    | Communicate pain verbally  Point to area of pain |
|    | Screams Hitting self Hitting others              |
|    | Don't know  Unable to communicate pain           |
| Co | mments                                           |



















Comments



|                                  |          |                                          | +         |            |
|----------------------------------|----------|------------------------------------------|-----------|------------|
| lo la                            | <b>E</b> | <b>◆</b> ( <u>1</u> <u>1</u> -) <b>◆</b> |           |            |
| © Can Stock Photo                | Yes      | No                                       | Sometimes | Don't know |
| Having eye drops administered    |          |                                          |           |            |
| Comments                         |          |                                          | 1         |            |
| Having one ey patched or covered | e<br>Yes | No