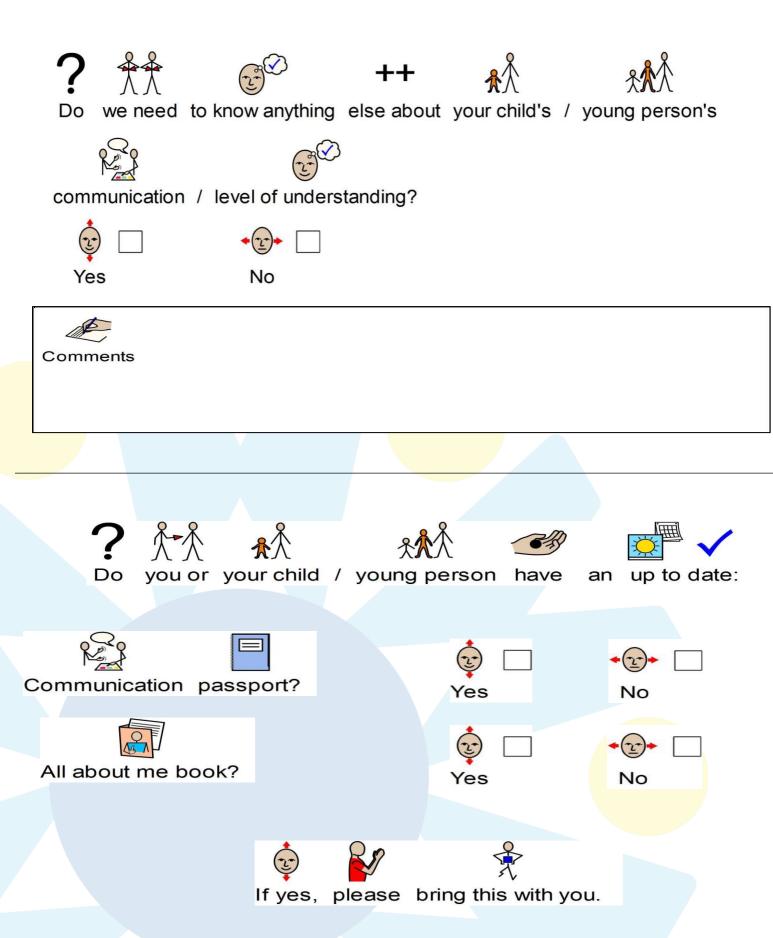

## Past Hospital Experiences

Has your child / young person been in hospital before?

| <b>⋄</b> □ | <b>→</b> (1)→ |
|------------|---------------|
| Yes        | No            |
|            |               |
| Comments   |               |
|            |               |
|            |               |
|            |               |
|            |               |
|            |               |
|            |               |
|            |               |
|            |               |
|            |               |
|            |               |
|            |               |
|            |               |
|            |               |
|            |               |
|            |               |

#### **Education**

Comments

Is there any further information you want to tell us about

your child's / young person's stay in hospital?

|          | <b>←</b> (1) <b>→</b> |
|----------|-----------------------|
| Yes      | No                    |
| Comments |                       |
|          |                       |
|          |                       |
|          |                       |
|          |                       |
|          |                       |
|          |                       |
|          |                       |
|          |                       |