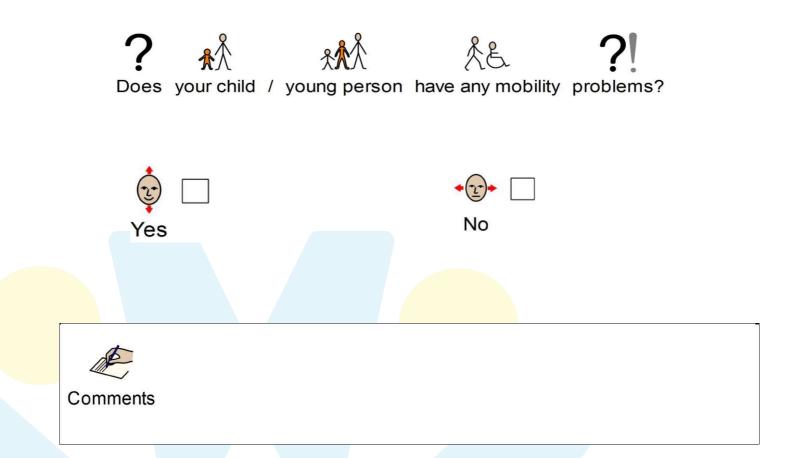

in hospital before?

| <b>⋄</b> □ | <b>→</b> (1)→ |
|------------|---------------|
| Yes        | No            |
|            |               |
| Comments   |               |
|            |               |
|            |               |
|            |               |
|            |               |
|            |               |
|            |               |
|            |               |
|            |               |
|            |               |
|            |               |
|            |               |
|            |               |
|            |               |
|            |               |
|            |               |























Would you like a story board with photographs?







No









Does your child / young person make eye contact





Yes



No













|    | Pain                                             |
|----|--------------------------------------------------|
|    | ? **M** *** *** *** *** *** *** *** ***          |
|    | Communicate pain verbally  Point to area of pain |
|    | Screams Hitting self Hitting others              |
|    | Don't know  Unable to communicate pain           |
| Co | mments                                           |



















Comments



|                                  |          |                                          | +         |            |
|----------------------------------|----------|------------------------------------------|-----------|------------|
| lo la                            | <b>E</b> | <b>◆</b> ( <u>1</u> <u>1</u> -) <b>◆</b> |           |            |
| © Can S