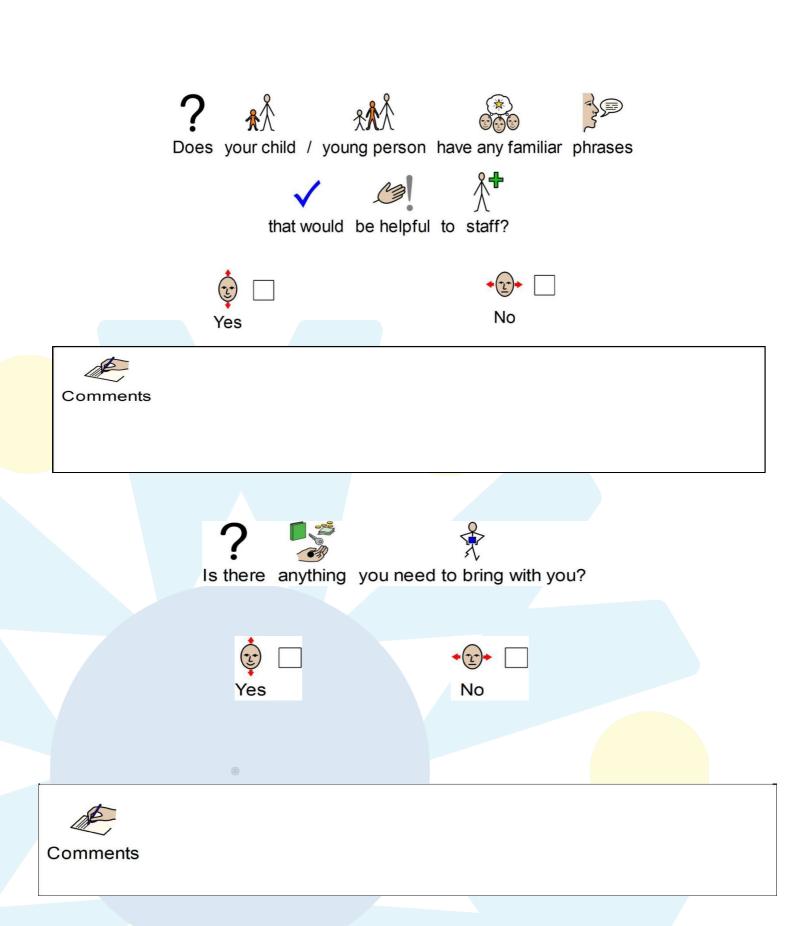

## Past Hospital Experiences

Has your child / young person been in hospital before?

| <b>⋄</b> □ | <b>→</b> (1)→ |
|------------|---------------|
| Yes        | No            |
|            |               |
| Comments   |               |
|            |               |
|            |               |
|            |               |
|            |               |
|            |               |
|            |               |
|            |               |
|            |               |
|            |               |
|            |               |
|            |               |
|            |               |
|            |               |
|            |               |
|            |               |