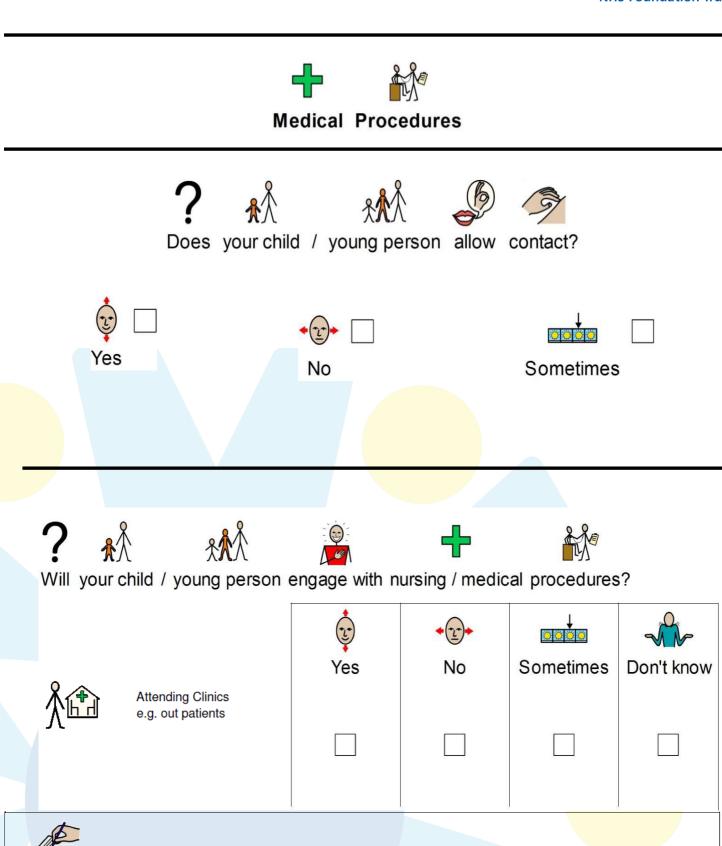

Comments

|                                  |          |                                          | +         |            |
|----------------------------------|----------|------------------------------------------|-----------|------------|
| lo la                            | <b>E</b> | <b>◆</b> ( <u>1</u> <u>1</u> -) <b>◆</b> |           |            |
| © Can Stock Photo                | Yes      | No                                       | Sometimes | Don't know |
| Having eye drops administered    |          |                                          |           |            |
| Comments                         |          |                                          | 1         |            |
| Having one ey patched or covered | e<br>Yes | No                                       | Sometimes | Don't know |
|                                  |          |                                          |           |            |
| Comments                         |          |                                          |           |            |
|                                  | · ·      | <b>◆</b> (¬¬) <b>◆</b>                   |           | - 6        |
| Wearing glasses                  | Yes      | No                                       | Sometimes | Don't know |
| *                                |          |                                          |           |            |
| Comments                         |          |                                          |           |            |