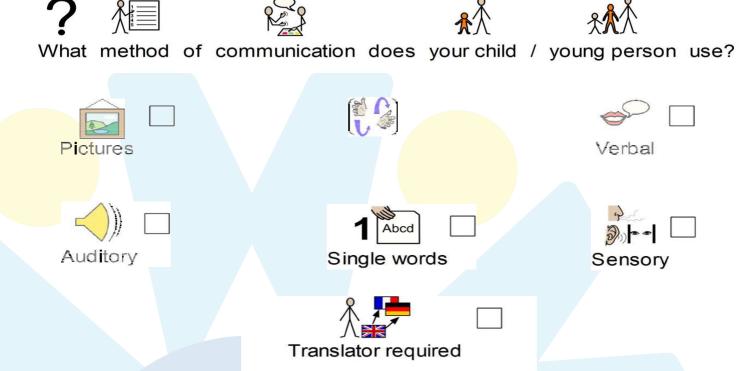

Would you like a story board with photographs?

No

Does your child / young person make eye contact

Yes

No

|    | Pain                                             |
|----|--------------------------------------------------|
|    | ? **M** *** *** *** *** *** *** *** ***          |
|    | Communicate pain verbally  Point to area of pain |
|    | Screams Hitting self Hitting others              |
|    | Don't know  Unable to communicate pain           |
| Co | mments                                           |