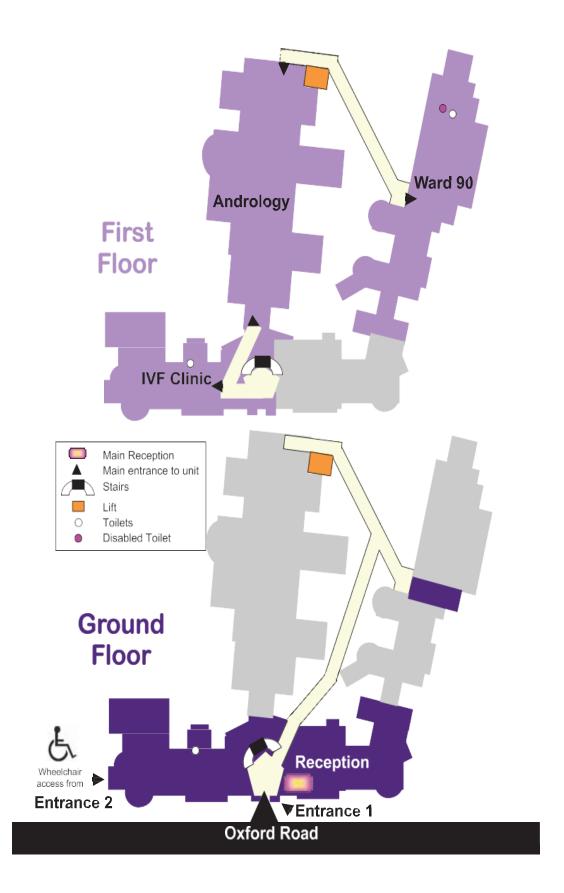

## How to find us

Please refer to the map on page 4.

The Andrology Laboratories are based in the Department of Reproductive Medicine in the Old Saint Mary's Hospital (Oxford Road) on the first floor. Turn right at the top of the stairs and then right again.

Please come into the reception and ring the bell for attention.

If you are a wheelchair user please telephone the department in advance on (0161 276 6473). We have a separate entrance just off Oxford Road (Entrance 2 on map). Please press intercom on arrival.