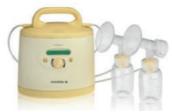

• Milk Feeds – babies can be fed with breast milk or formula milk. One of the best ways you can help your baby is by providing them with your breast milk. Your baby may be too small or too sick to begin breastfeeding, but you can still give them the best start by expressing your breast milk. This can be done by hand or using a pump. There are breast pumps on the unit for you to use; there are also pumps that we loan out to you so you can express at home. The cost of this is £20 for 4 weeks.