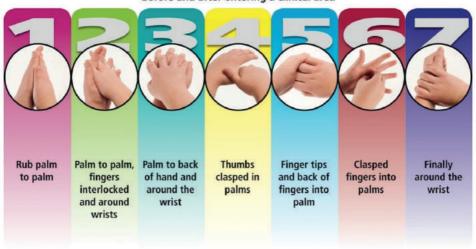

#### The first line of defence.....clean hands!

Follow these seven simple steps when washing your hands before and after entering a clinical area

Teddies and blankets – you are more than welcome to bring in teddies and blankets for your baby to use, however we do ask that there is just one teddy in the incubator with your baby. We ask that teddies and blankets are washed weekly to prevent any risk of infection to your baby.