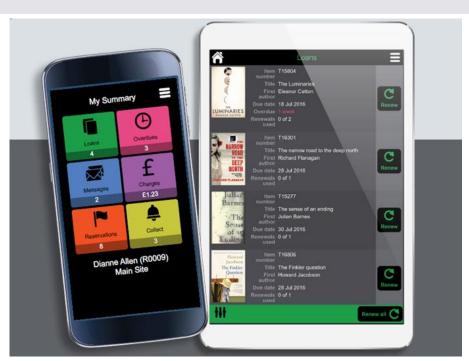

## **Trust Library Services**

Keep an eye on your library account With the MyCirqa app

## Get started in 3 easy steps

- 1. Visit the app store and download MyCirqa
- 2. Enter your Library's name MFT, then click OK
- 3. Login with your new library details (ask a member of staff for this) and you're done

To access the catalogue online, outside of the app, via a web browser (Safari/Chrome etc.) visit: <a href="http://mft.cirqahosting.com">http://mft.cirqahosting.com</a>

**ORC library** 

T: 0161 276 4344

E: orc.library@mft.nhs.uk