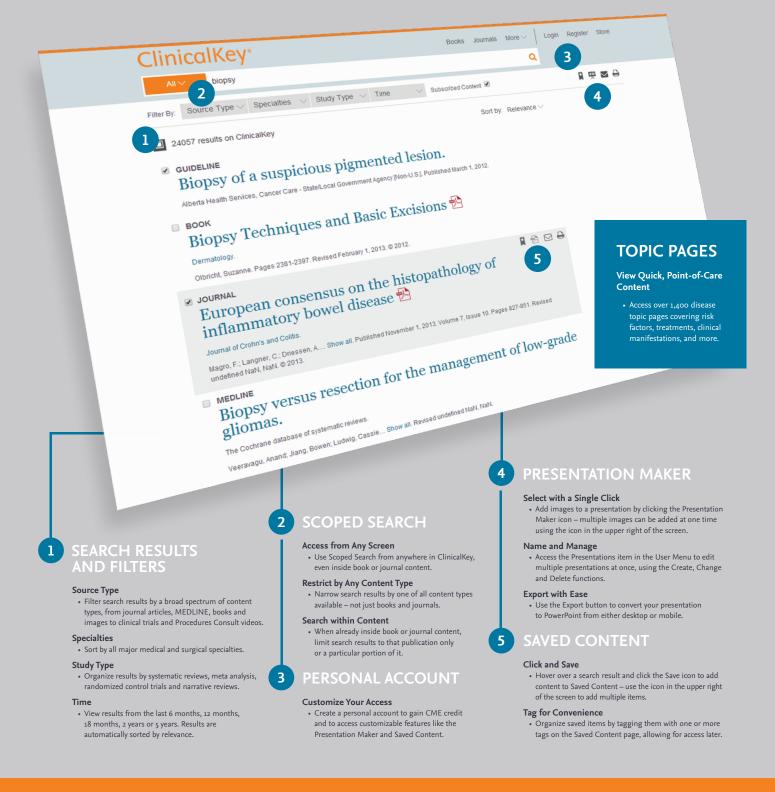

## The ClinicalKey interface offers a faster, more convenient way to access answers.