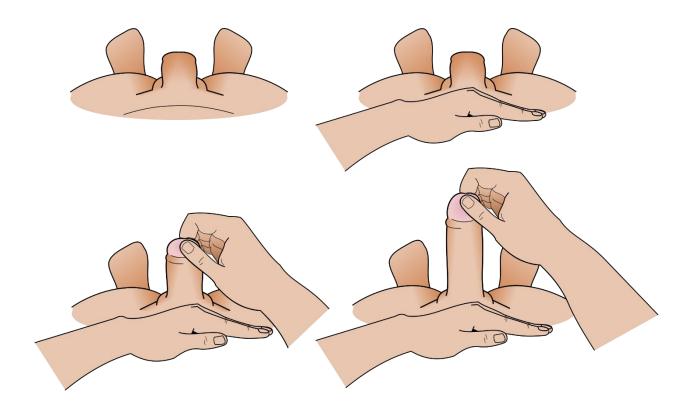

## Step 1

Place your flat left hand firmly over the area above your penis. You should have a view similar to that shown below and able to see your penis down to its base.

## Step 2

With your right hand retract your foreskin and hold the head of your penis between thumb and forefinger.

## Step 3

Extend your right hand, bringing your penis forwards, away from your body until your penis is fully extended but not uncomfortably so. This is your stretch penile length.

If you have further questions about this or other aspects of your surgery, make a note of them and discuss them with your surgeon at your next consultation.