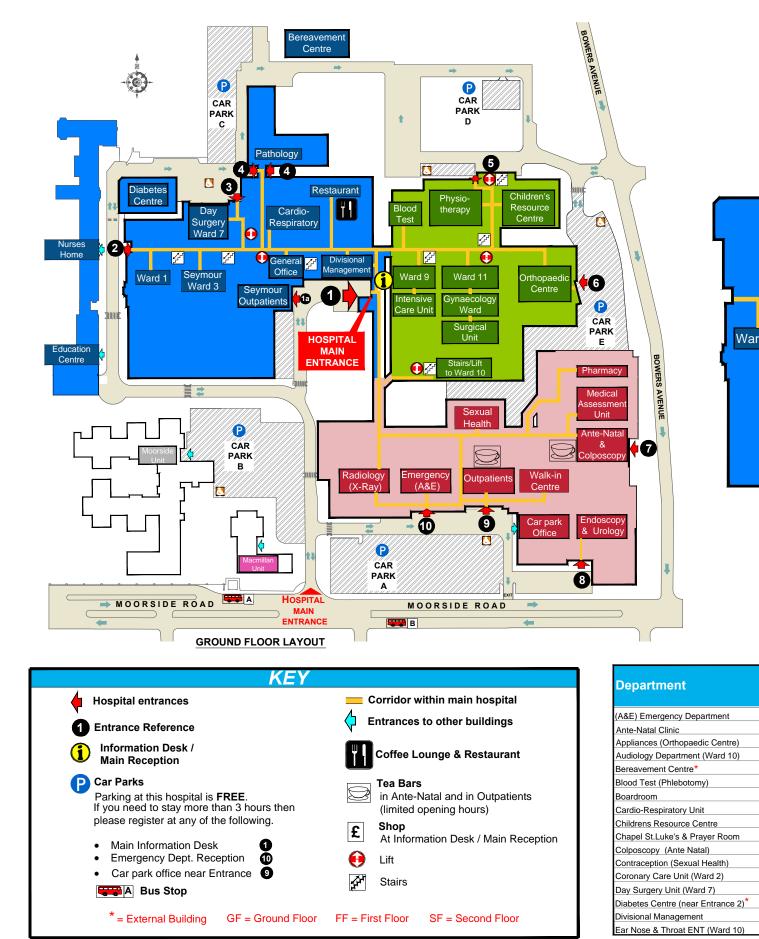

| FIRST FLOOR LAYC | )UT |
|------------------|-----|
|------------------|-----|

| Department                         | Location       | Department                                            | Location       | Department                              | Location       |
|------------------------------------|----------------|-------------------------------------------------------|----------------|-----------------------------------------|----------------|
| (A&E) Emergency Department         | Red Zone , GF  | Education Centre & Library*                           | Blue Zone , GF | Physiotherapy                           | Green Zone,GF  |
| Ante-Natal Clinic                  | Red Zone , GF  | Endoscopy Suite                                       | Red Zone , GF  | Pharmacy                                | Red Zone , GF  |
| Appliances (Orthopaedic Centre)    | Green Zone,GF  | Estates Office (Nurses Home)                          | Blue Zone , GF | Phlebotomy (Blood tests)                | Green Zone,GF  |
| Audiology Department (Ward 10)     | Green Zone,FF  | General Office                                        | Blue Zone , GF | Radiology (X-Ray)                       | Red Zone , GF  |
| Bereavement Centre*                | Blue Zone      | Gynaecology Assessment Clinic (Ante-Natal)            | Red Zone , GF  | Restaurant & Coffee Lounge              | Blue Zone , GF |
| Blood Test (Phlebotomy)            | Green Zone,GF  | Gynaecology Ward (Ward 11)                            | Green Zone,GF  | Rheumatology (Ward 1)                   | Blue Zone , GF |
| Boardroom                          | Blue Zone , GF | High Dependency Unit (Ward 9)                         | Green Zone,GF  | Seymour Unit (Ward 3)                   | Blue Zone , GF |
| Cardio-Respiratory Unit            | Blue Zone , GF | Intensive Care Unit (Ward 9)                          | Green Zone,GF  | Seymour Outpatients                     | Blue Zone , GF |
| Childrens Resource Centre          | Green Zone,GF  | Medical Assessment Unit                               | Blue Zone , GF | Sexual Health                           | Red Zone , GF  |
| Chapel St.Luke's & Prayer Room     | Blue Zone , GF | Medical Assessment Unit                               | Red Zone , GF  | Speech Therapy (Physiotherapy)          | Green Zone,GF  |
| Colposcopy (Ante Natal)            | Red Zone , GF  | Neurology Rehabilitation (Ward 1)                     | Blue Zone , GF | Social Work Department                  | Green Zone,FF  |
| Contraception (Sexual Health)      | Red Zone , GF  | Nurses Home <sup>*</sup>                              | Blue Zone , GF | Surgical Unit (Ward 11)                 | Green Zone,GF  |
| Coronary Care Unit (Ward 2)        | Blue Zone , FF | Orthopaedic Centre                                    | Green Zone,GF  | Trafford Health Centre (Walk-in Centre) | Red Zone , GF  |
| Day Surgery Unit (Ward 7)          | Blue Zone , GF | Orthopaedic Unit (Ward 12)                            | Green Zone,FF  | Ultrasound Scan (Radiology)             | Red Zone , GF  |
| Diabetes Centre (near Entrance 2)* | Blue Zone      | Outpatients                                           | Red Zone , GF  | Urology Department                      | Red Zone , GF  |
| Divisional Management              | Blue Zone      | Pals & Patient Advice & Liaison Service (Outpatients) | Green Zone     | Wards 15, 16                            | Green Zone,FF  |
| Ear Nose & Throat ENT (Ward 10)    | Green Zone,FF  | Pathology Laboratory                                  | Blue Zone , GF | Wards 17, 18                            | Green Zone,SF  |