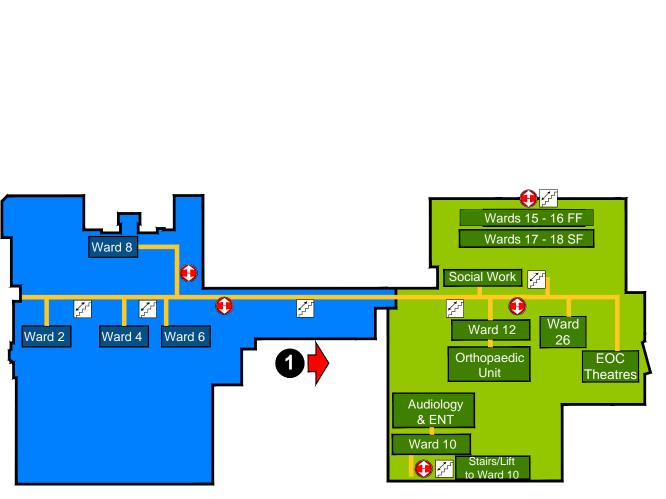

| FIRST FLOOR LAYC | )UT |
|------------------|-----|
|------------------|-----|

| Department                         | Location       | Department                                            | Location       | Department                              | Location       |
|------------------------------------|----------------|-------------------------------------------------------|----------------|-----------------------------------------|----------------|
| (A&E) Emergency Department         | Red Zone , GF  | Education Centre & Library*                           | Blue Zone , GF | Physiotherapy                           | Green Zone,GF  |
| Ante-Natal Clinic                  | Red Zone , GF  | Endoscopy Suite                                       | Red Zone , GF  | Pharmacy                                | Red Zone , GF  |
| Appliances (Orthopaedic Centre)    | Green Zone,GF  | Estates Office (Nurses Home)                          | Blue Zone , GF | Phlebotomy (Blood tests)                | Green Zone,GF  |
| Audiology Department (Ward 10)     | Green Zone,FF  | General Office                                        | Blue Zone , GF | Radiology (X-Ray)                       | Red Zone , GF  |
| Bereavement Centre*                | Blue Zone      | Gynaecology Assessment Clinic (Ante-Natal)            | Red Zone , GF  | Restaurant & Coffee Lounge              | Blue Zone , GF |
| Blood Test (Phlebotomy)            | Green Zone,GF  | Gynaecology Ward (Ward 11)                            | Green Zone,GF  | Rheumatology (Ward 1)                   | Blue Zone , GF |
| Boardroom                          | Blue Zone , GF | High Dependency Unit (Ward 9)                         | Green Zone,GF  | Seymour Unit (Ward 3)                   | Blue Zone , GF |
| Cardio-Respiratory Unit            | Blue Zone , GF | Intensive Care Unit (Ward 9)                          | Green Zone,GF  | Seymour Outpatients                     | Blue Zone , GF |
| Childrens Resource Centre          | Green Zone,GF  | Medical Assessment Unit                               | Blue Zone , GF | Sexual Health                           | Red Zone , GF  |
| Chapel St.Luke's & Prayer Room     | Blue Zone , GF | Medical Assessment Unit                               | Red Zone , GF  | Speech Therapy (Physiotherapy)          | Green Zone,GF  |
| Colposcopy (Ante Natal)            | Red Zone , GF  | Neurology Rehabilitation (Ward 1)                     | Blue Zone , GF | Social Work Department                  | Green Zone,FF  |
| Contraception (Sexual Health)      | Red Zone , GF  | Nurses Home <sup>*</sup>                              | Blue Zone , GF | Surgical Unit (Ward 11)                 | Green Zone,GF  |
| Coronary Care Unit (Ward 2)        | Blue Zone , FF | Orthopaedic Centre                                    | Green Zone,GF  | Trafford Health Centre (Walk-in Centre) | Red Zone , GF  |
| Day Surgery Unit (Ward 7)          | Blue Zone , GF | Orthopaedic Unit (Ward 12)                            | Green Zone,FF  | Ultrasound Scan (Radiology)             | Red Zone , GF  |
| Diabetes Centre (near Entrance 2)* | Blue Zone      | Outpatients                                           | Red Zone , GF  | Urology Department                      | Red Zone , GF  |
| Divisional Management              | Blue Zone      | Pals & Patient Advice & Liaison Service (Outpatients) | Green Zone     | Wards 15, 16                            | Green Zone,FF  |
| Ear Nose & Throat ENT (Ward 10)    | Green Zone,FF  | Pathology Laboratory                                  | Blue Zone , GF | Wards 17, 18                            | Green Zone,SF  |