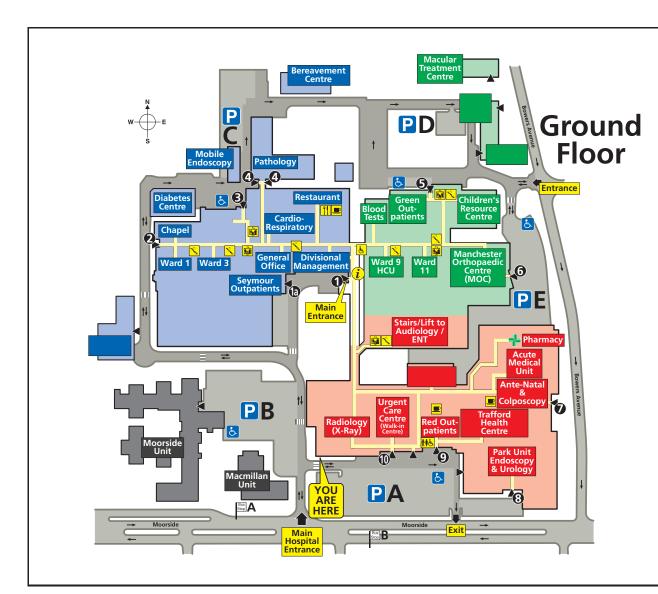

## Trafford General Hospital

## Ward & Department Guide

|                                   |                             | Zone  | Floor |
|-----------------------------------|-----------------------------|-------|-------|
| Acute Medical Unit                |                             | Red   | Grd   |
| Ante-Natal Clinic                 |                             | Red   | Grd   |
| Audiology                         |                             | Red   | 1st   |
| Bereavement Centre                | External Access (see map)   | Blue  |       |
| Blood Tests (Phlebotomy)          | External recess (see map)   | Green | Grd   |
| Boardrooms 1, 2 & 3               |                             | Blue  | Grd   |
| ,                                 |                             |       |       |
| Cancer Services                   | External Access - Park Unit | Red   |       |
| Cardio-Respiratory Unit           |                             | Blue  | Grd   |
| Chapel / Prayer Room              |                             | Blue  | Grd   |
| Children's Outpatients            | Children's Resource Centre  | Green |       |
| Children's Resource Centre        |                             | Green |       |
| Children's Ward                   | Children's Resource Centre  | Green |       |
| Colposcopy                        |                             | Red   | Grd   |
| Day Surgery                       | Ward 12b                    | Green | 1st   |
| Dental / Oral & Maxillofacial     | Red Outpatients             | Red   | Grd   |
| <b>Diabetes Centre</b>            |                             | Blue  | Grd   |
| Divisional Management             |                             | Blue  | Grd   |
|                                   |                             |       |       |
| Ear, Nose & Throat (ENT)          |                             | Red   | 1st   |
| Education Library                 |                             | Green | 1st   |
| Endoscopy<br>Estates & Facilities | External Access - Park Unit | Red   |       |
|                                   | Pathology Laboratory        | Blue  | 1st   |

| General Office<br>Gynaecology                                                                                                                                                                    |                                                                                                                                                                             | Zone<br>Blue<br>Red                   | Floor<br>Grd<br>Grd                    |
|--------------------------------------------------------------------------------------------------------------------------------------------------------------------------------------------------|-----------------------------------------------------------------------------------------------------------------------------------------------------------------------------|---------------------------------------|----------------------------------------|
| INRU                                                                                                                                                                                             | Ward 3                                                                                                                                                                      | Blue                                  | Grd                                    |
| Macmillan Unit Macular Treatment Centre Manchester Orthopaedic Centre (M Moorside Unit Mobile Endoscopy Unit Occupational Health Occupational Therapy Oral & Maxillofacial / Dental Orthopaedics | External Access (see map) External Access (see map) OC) External Access (see map) External Access (see map) Pathology Laboratory Green Outpatients Red Outpatients Ward 12a | Green Green Blue Blue Green Red Green | Grd<br>Grd<br>1st<br>Grd<br>Grd<br>1st |
| PALS Pathology Laboratory Pharmacy + Phlebotomy (Blood Tests) Physiotherapy Pre-Operative Assessment                                                                                             | Green Outpatients<br>Manchester Orthopaedic<br>Centre (MOC)                                                                                                                 | Red<br>Blue<br>Red<br>Green<br>Green  | Grd<br>Grd<br>Grd<br>Grd<br>Grd<br>Grd |
| Radiology (X-Ray)<br>Restaurant <mark>           </mark><br>Rheumatology                                                                                                                         | Ward 1                                                                                                                                                                      | Red<br>Blue<br>Blue                   | Grd<br>Grd<br>Grd                      |

| Security Seymour Outpatients Entrance Speech & Language Therapy Green Outpat Stroke Unit Ware Suite 5 Manchester Orthopaedic Centre (N                                    | ce 1a<br>ients G | Zone<br>Blue<br>Blue<br>Green<br>Blue<br>Green   | Floor<br>1st<br>Grd<br>Grd<br>Grd<br>Grd    |
|---------------------------------------------------------------------------------------------------------------------------------------------------------------------------|------------------|--------------------------------------------------|---------------------------------------------|
| Tea Bar  Trafford Health Centre                                                                                                                                           |                  | Red<br>Red<br>Green                              | Grd<br>Grd<br>Grd                           |
| Ultrasound Radiology (X-<br>Urgent Care Centre (Walk-in Centre)<br>Urodynamics<br>Urology External Access - Park                                                          |                  | Red<br>Red<br>Red<br>Red                         | Grd<br>Grd<br>Grd                           |
| Ward 1 (Stroke Unit) Ward 2 Ward 3 (INRU) Ward 4 Ward 6 Ward 9 (Trafford High Care Unit) Ward 11 Wards 12a (Orthopaedics) & 12b (Day Surgery) Wards 15 & 16 Wards 17 & 18 | 6                | Blue Blue Blue Blue Blue Green Green Green Green | Grd 1st Grd 1st 1st Grd Grd Grd 1st 1st 2nd |
| X-Ray (Radiology)                                                                                                                                                         |                  | Red                                              | Grd                                         |