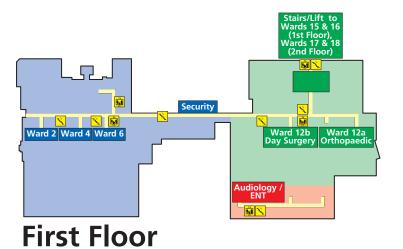

## Ward & Department Guide

|                                   |                             | Zone  | Floor |
|-----------------------------------|-----------------------------|-------|-------|
| Acute Medical Unit                |                             | Red   | Grd   |
| Ante-Natal Clinic                 |                             | Red   | Grd   |
| Audiology                         |                             | Red   | 1st   |
| Bereavement Centre                | External Access (see map)   | Blue  |       |
| Blood Tests (Phlebotomy)          | External recess (see map)   | Green | Grd   |
| Boardrooms 1, 2 & 3               |                             | Blue  | Grd   |
| ,                                 |                             |       |       |
| Cancer Services                   | External Access - Park Unit | Red   |       |
| Cardio-Respiratory Unit           |                             | Blue  | Grd   |
| Chapel / Prayer Room              |                             | Blue  | Grd   |
| Children's Outpatients            | Children's Resource Centre  | Green |       |
| Children's Resource Centre        |                             | Green |       |
| Children's Ward                   | Children's Resource Centre  | Green |       |
| Colposcopy                        |                             | Red   | Grd   |
| Day Surgery                       | Ward 12b                    | Green | 1st   |
| Dental / Oral & Maxillofacial     | Red Outpatients             | Red   | Grd   |
| <b>Diabetes Centre</b>            |                             | Blue  | Grd   |
| Divisional Management             |                             | Blue  | Grd   |
|                                   |                             |       |       |
| Ear, Nose & Throat (ENT)          |                             | Red   | 1st   |
| Education Library                 |                             | Green | 1st   |
| Endoscopy<br>Estates & Facilities | External Access - Park Unit | Red   |       |
|                                   | Pathology Laboratory        | Blue  | 1st   |

| Security Seymour Outpatients Entrance Speech & Language Therapy Green Outpat Stroke Unit Ware Suite 5 Manchester Orthopaedic Centre (N                                    | ce 1a<br>ients G | Zone<br>Blue<br>Blue<br>Green<br>Blue<br>Green   | Floor<br>1st<br>Grd<br>Grd<br>Grd<br>Grd    |
|---------------------------------------------------------------------------------------------------------------------------------------------------------------------------|------------------|--------------------------------------------------|---------------------------------------------|
| Tea Bar  Trafford Health Centre                                                                                                                                           |                  | Red<br>Red<br>Green                              | Grd<br>Grd<br>Grd                           |
| Ultrasound Radiology (X-<br>Urgent Care Centre (Walk-in Centre)<br>Urodynamics<br>Urology External Access - Park                                                          |                  | Red<br>Red<br>Red<br>Red                         | Grd<br>Grd<br>Grd                           |
| Ward 1 (Stroke Unit) Ward 2 Ward 3 (INRU) Ward 4 Ward 6 Ward 9 (Trafford High Care Unit) Ward 11 Wards 12a (Orthopaedics) & 12b (Day Surgery) Wards 15 & 16 Wards 17 & 18 | 6                | Blue Blue Blue Blue Blue Green Green Green Green | Grd 1st Grd 1st 1st Grd Grd Grd 1st 1st 2nd |
| X-Ray (Radiology)                                                                                                                                                         |                  | Red                                              | Grd                                         |